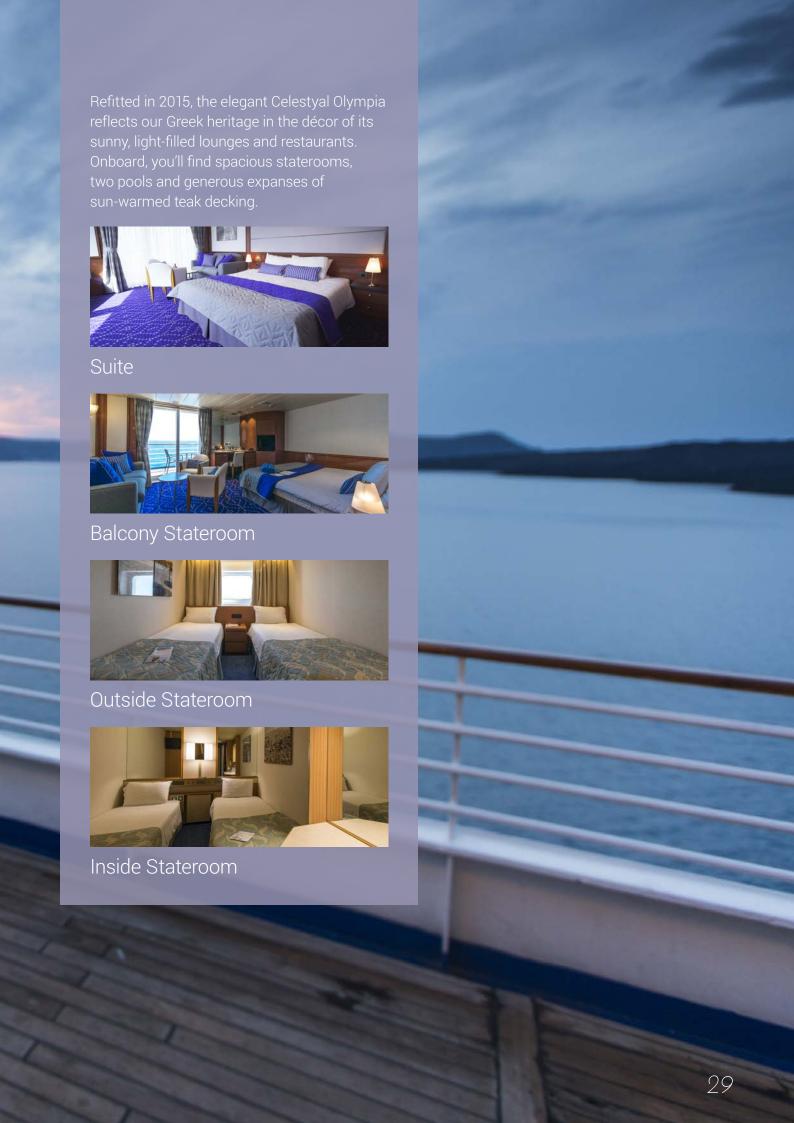

DECK 6

DECK 5

DFCK 4

DECK 3

| CATEGORY                    | DECK  | DESCRIPTION                                                                                            | # OF STATEROOMS |
|-----------------------------|-------|--------------------------------------------------------------------------------------------------------|-----------------|
| INSIDE STATERO              | OM    |                                                                                                        |                 |
| IA                          | 3     | 2 lower beds, 3rd/4th berth, bathroom with shower                                                      | 31              |
| IB                          | 4/5   | 2 lower beds, 3rd/4th berth, bathroom with shower                                                      | 64              |
| IC                          | 6/7   | 2 lower beds, 3rd/4th berth, bathroom with shower                                                      | 68              |
| OUTSIDE STATER              | ROOM  |                                                                                                        |                 |
| XA                          | 2     | 2 lower beds, 3rd/4th berth, bathroom with shower                                                      | 21              |
| ХВО                         | 6     | 2 lower beds, 3rd/4th berth, bathroom with shower (obstructed view)                                    | 38              |
| XB                          | 3/5/6 | 2 lower beds, bathroom with shower                                                                     | 33              |
| XC                          | 3/4   | 2 lower beds, 3rd/4th berth, 1 sofa bed, bathroom with shower                                          | 126             |
| XD                          | 6/7   | 2 lower beds, 3rd/4th berth, 1 sofa bed, bathroom with shower                                          | 40              |
| SUITES                      |       |                                                                                                        |                 |
| SBJ Junior<br>Balcony Suite | 6/7   | 2 lower beds, 1 sofa bed, bathroom with shower (balcony)                                               | 43              |
| S Suite                     | 6     | 2 lower beds, 1 sofa bed, bathroom with shower                                                         | 6               |
| SB Balcony Suite            | 7     | 2 lower beds, 1 sofa bed, bathroom with shower (balcony)                                               | 8               |
| SG Grand Suite              | 6     | 2 lower beds, 1 sofa bed, bathroom with bathtub and shower (large balcony with private whirlpool bath) | 2               |