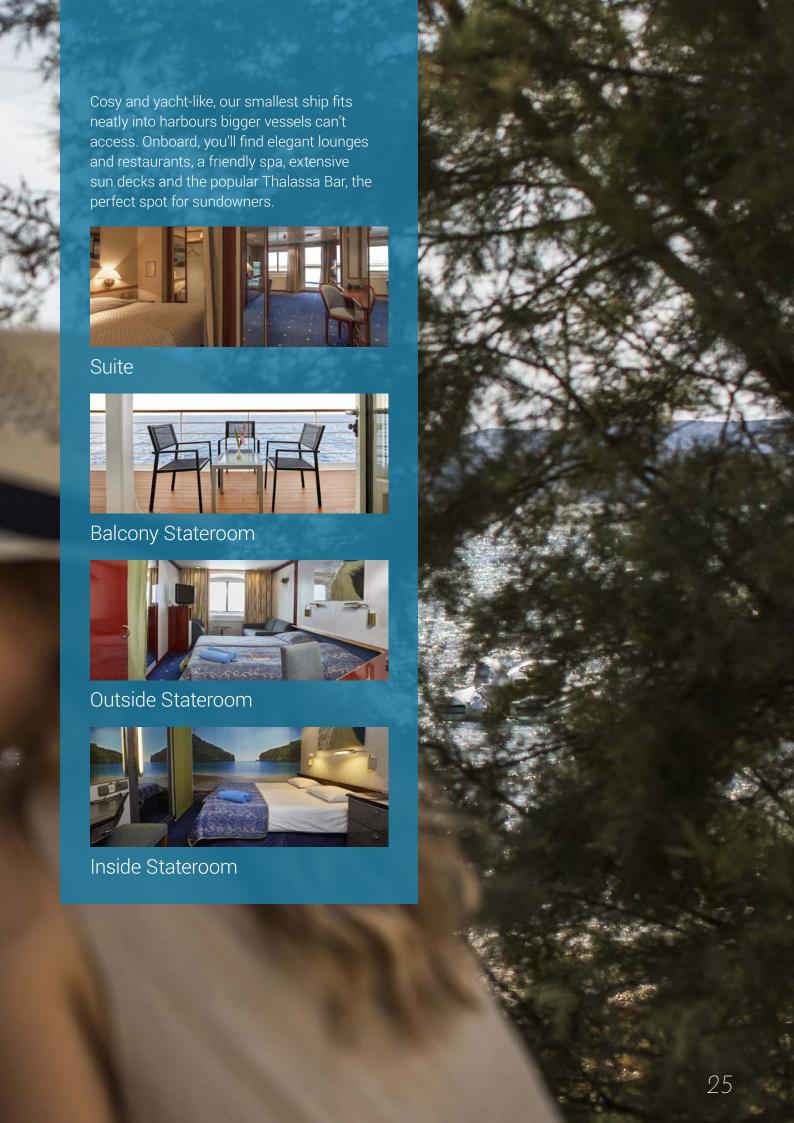

#### YOUR SHIP

- 1,200 passengers in 480 staterooms, 53 with private balcony
- · All staterooms are equipped with telephone, hairdryers, safety deposit boxes & TV
- · Minibar in all suites
- · Fully air-conditioned, stabilizers, WiFi and doctor on board