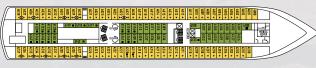

# CELESTYAL OLYMPIA

### SYMBOL LEGEND

none 2 lower bed

- Double bed
- 2 lower beds + 2 upper beds
  ★ Sofa bed

Double bed + sofa + stateroom

- with bathtub \* Suitable for wheelchair
- Stateroom with bathtub
  - Stateroom with obstructed view

### **PLACES TO HAVE** A GOOD MEAL

Deck 9 Aura Grill - Leda Casual Dining

Deck 4 Aegean Restaurant

### PLACES TO HAVE FUN

Deck 12 Horizons Lounge & Bar

Deck 10 Thalassa Bar

Deck 9 Helios Bar

Deck 7 Eclipse Lounge & Bar - Sports Deck Deck 5 Muses Lounge

& Bar - Argo Lounge & Bar -Casino - Selene Lounge & Bar

#### PLACES TO TREAT YOURSELF

Deck 9 Swimming Pools -Massage Cabana

Deck 8 Sauna - Massage

Rooms - Gym **Deck 7** Kid's Club - Video Game Room

Deck 5 Photo Shop - Agora Shop - Beauty Centre

**Deck 4** Reception - Shore Excursions - Library - Duty Free Shop

Deck 1 Medical Centre

### YOUR SHIP

- 1,664 passengers in 724 staterooms, 9 with private balcony
- Minibar in all suites
- Fully air-conditioned, stabilizers, WiFi and doctor on board

Length 214.88 m Tonnage 37,584 grt Flag Malta

Deckplans and stateroom layouts are given purely as a guide. Size and layout may vary within the same category. Some staterooms in SJ category might have partially obstructed view

| DECK | - |
|------|---|

DECK 12

DECK 10

DECK 9

DECK 8

DECK 7

DECK 6

DECK 5

DECK 4