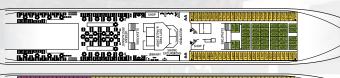

# CELESTYAL OLYMPIA

### SYMBOL LEGEND

none 2 lower bed

- Double bed
- 2 lower beds + 2 upper beds
  ★ Sofa bed

Double bed + sofa + stateroom

- with bathtub \* Suitable for wheelchair
- Stateroom with bathtub
  - Stateroom with obstructed view

### **PLACES TO HAVE** A GOOD MEAL

Deck 9 Aura Grill - Leda Casual Dining

Deck 4 Aegean Restaurant

### PLACES TO HAVE FUN

Deck 12 Horizons Lounge & Bar

Deck 10 Thalassa Bar

Deck 9 Helios Bar

Deck 7 Eclipse Lounge & Bar - Sports Deck Deck 5 Muses Lounge

& Bar - Argo Lounge & Bar -Casino - Selene Lounge & Bar

#### PLACES TO TREAT YOURSELF

Deck 9 Swimming Pools -Massage Cabana

Deck 8 Sauna - Massage

Rooms - Gym **Deck 7** Kid's Club - Video Game Room

Deck 5 Photo Shop - Agora Shop - Beauty Centre

**Deck 4** Reception - Shore Excursions - Library - Duty Free Shop

Deck 1 Medical Centre

### YOUR SHIP

- 1,664 passengers in 724 staterooms, 9 with private balcony
- Minibar in all suites
- Fully air-conditioned, stabilizers, WiFi and doctor on board

Length 214.88 m Tonnage 37,584 grt Flag Malta

Deckplans and stateroom layouts are given purely as a guide. Size and layout may vary within the same category. Some staterooms in SJ category might have partially obstructed view

| DECK | - |
|------|---|

DECK 12

DECK 10

DECK 9

DECK 8

DECK 7

DECK 6

DECK 5

DECK 4