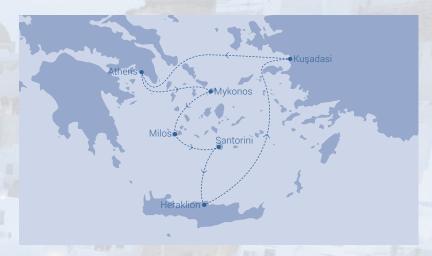

### Athens | Mykonos | Milos | Santorini | Crete (Heraklion) | Kuşadasi

| DAY | PORTS                     | ARRIVAL | DEPARTURE |
|-----|---------------------------|---------|-----------|
| Mon | Athens, Greece            |         | 21:00     |
| Tue | Mykonos*, Greece          | 07:00   |           |
| Wed | Mykonos*, Greece          |         | 07:00     |
| Wed | Milos*, Greece            | 13:00   | 23:59     |
| Thu | Santorini*, Greece        | 08:00   |           |
| Fri | Santorini*, Greece        |         | 23:00     |
| Sat | Crete (Heraklion), Greece | 07:00   | 20:30     |
| Sun | Kuşadasi, Turkey          | 11:30   | 17:00     |
| Mon | Athens, Greece            | 09:00   |           |