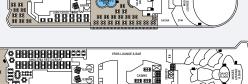

# CELESTYAL OLYMPIA

### **PLACES TO HAVE** A GOOD MEAL

Deck 9 Aura Grill - Leda Casual Dining

Deck 4 Aegean Restaurant

### PLACES TO HAVE FUN

Deck 12 Horizons Lounge & Bar

Deck 10 Thalassa Bar

Deck 9 Helios Bar

Deck 7 Eclipse Lounge & Bar - Sports Deck Deck 5 Muses Lounge

& Bar - Argo Lounge & Bar -Casino - Selene Lounge & Bar

#### PLACES TO TREAT YOURSELF

Deck 9 Swimming Pools -Massage Cabana

Deck 8 Sauna - Massage

Rooms - Gym **Deck 7** Kid's Club - Video Game Room

Deck 5 Photo Shop - Agora Shop - Beauty Centre

**Deck 4** Reception - Shore Excursions - Library - Duty Free Shop

Deck 1 Medical Centre

### YOUR SHIP

- 1,664 passengers in 724 staterooms, 9 with private balcony
- Minibar in all suites
- Fully air-conditioned, stabilizers, WiFi and doctor on board

Length 214.88 m Tonnage 37,584 grt Flag Malta