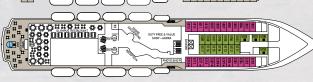

# 🗘 CELESTYAL CRYSTAL

### SYMBOL LEGEND

none 2 lower beds

1 lower bed

- +1 upper bed
- ▲ 2 lower beds
  - + 1 upper bed
- 2 lower beds + 2 upper beds
- ★ 2 lower beds + sofa
- ■★ 2 lower beds
- + 2 upper beds + sofa
- \* Suitable for wheelchair
- Stateroom with bathtub
- \_\_ Stateroom with portholes
- Stateroom with obstructed view

### **PLACES TO HAVE** A GOOD MEAL

Deck 9 Leda Casual Dining -Aura Casual Dining

Deck 8 Amalthia Restaurant Deck 5 Olympus Restaurant

### **PLACES TO HAVE FUN**

Deck 10 Horizons Lounge & Bar

Deck 9 Helios Bar

Deck 8 Muses Lounge & Bar -Casino - Eros Lounge & Bar

Deck 5 Thalassa Bar

### PLACES TO TREAT YOURSELF

Deck 9 Beauty Centre - Gym -Sauna - Swimming Pool Deck 8 Conference Area -Kids Corner - Library Stand Deck 5 Photo Shop - Duty Free Shops - Agora Shop -Shore Excursions Reception - Jacuzzi Deck 4 Medical Centre

#### YOUR SHIP

- 1,200 passengers in 480 staterooms, 53 with private balcony
- · All staterooms are equipped with telephone, hairdryers, safety deposit boxes & TV
- · Minibar in all suites
- · Fully air-conditioned, stabilizers, WiFi and doctor on board

Length 162 m Tonnage 25,611 grt Flag Malta

Deckplans and stateroom layouts are given purely as a guide. Size and layout may vary within the same category

REWIN -

DECK 2

DECK 10

DECK 9

DECK 8

DECK 7

DECK 6

DECK 5

DFCK 4

DECK 3

| CATEGORY                    | DECK  | DESCRIPTION                                                                                            | # OF STATEROOMS |
|-----------------------------|-------|--------------------------------------------------------------------------------------------------------|-----------------|
| INSIDE STATERO              | OM    |                                                                                                        |                 |
| IA                          | 3     | 2 lower beds, 3rd/4th berth, bathroom with shower                                                      | 31              |
| IB                          | 4/5   | 2 lower beds, 3rd/4th berth, bathroom with shower                                                      | 64              |
| IC                          | 6/7   | 2 lower beds, 3rd/4th berth, bathroom with shower                                                      | 68              |
| OUTSIDE STATER              | ROOM  |                                                                                                        |                 |
| XA                          | 2     | 2 lower beds, 3rd/4th berth, bathroom with shower                                                      | 21              |
| ХВО                         | 6     | 2 lower beds, 3rd/4th berth, bathroom with shower (obstructed view)                                    | 38              |
| XB                          | 3/5/6 | 2 lower beds, bathroom with shower                                                                     | 33              |
| XC                          | 3/4   | 2 lower beds, 3rd/4th berth, 1 sofa bed, bathroom with shower                                          | 126             |
| XD                          | 6/7   | 2 lower beds, 3rd/4th berth, 1 sofa bed, bathroom with shower                                          | 40              |
| SUITES                      |       |                                                                                                        |                 |
| SBJ Junior<br>Balcony Suite | 6/7   | 2 lower beds, 1 sofa bed, bathroom with shower (balcony)                                               | 43              |
| S Suite                     | 6     | 2 lower beds, 1 sofa bed, bathroom with shower                                                         | 6               |
| SB Balcony Suite            | 7     | 2 lower beds, 1 sofa bed, bathroom with shower (balcony)                                               | 8               |
| SG Grand Suite              | 6     | 2 lower beds, 1 sofa bed, bathroom with bathtub and shower (large balcony with private whirlpool bath) | 2               |