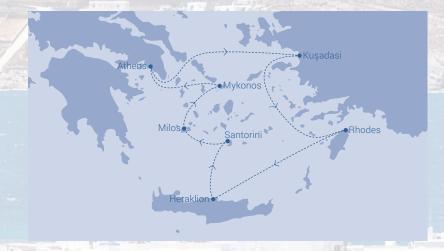

### Athens | Mykonos | Milos | Santorini | Crete (Heraklion) | Kuşadasi

| DAY | PORTS                     | ARRIVAL | DEPARTURE |
|-----|---------------------------|---------|-----------|
| Mon | Athens, Greece            |         | 21:00     |
| Tue | Mykonos*, Greece          | 07:00   |           |
| Wed | Mykonos*, Greece          |         | 07:00     |
| Wed | Milos*, Greece            | 13:00   | 23:59     |
| Thu | Santorini*, Greece        | 08:00   |           |
| Fri | Santorini*, Greece        |         | 23:00     |
| Sat | Crete (Heraklion), Greece | 07:00   | 20:30     |
| Sun | Kuşadasi, Turkey          | 11:30   | 17:00     |
| Mon | Athens, Greece            | 09:00   |           |