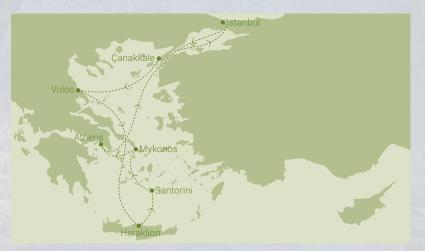

### Athens | Istanbul | Çanakkale | Volos | Crete (Heraklion) | Santorini | Mykonos

| DAY   | PORTS                     | ARRIVAL | DEPARTURE |
|-------|---------------------------|---------|-----------|
| 14,17 | 2019                      |         |           |
| Mon   | Athens, Greece            |         | 16:00     |
| Tue   | Istanbul, Turkey          | 15:30   |           |
| Wed   | Istanbul, Turkey          |         | 20:00     |
| Thu   | Çanakkale, Turkey         | 07:00   | 17:00     |
| Fri   | Volos, Greece             | 07:00   | 17:00     |
| Sat   | Crete (Heraklion), Greece | 13:00   | 23:59     |
| Sun   | Santorini*, Greece        | 07:00   | 13:00     |
| Sun   | Mykonos*, Greece          | 19:00   |           |
| Mon   | Mykonos*, Greece          |         | 02:00     |
| Mon   | Athens, Greece            | 09:00   |           |
|       | 2020                      |         |           |
| Sat   | Athens, Greece            |         | 16:00     |
| Sun   | Istanbul, Turkey          | 15:30   |           |
| Mon   | Istanbul, Turkey          |         | 20:00     |
| Tue   | Çanakkale, Turkey         | 07:00   | 17:00     |
| Wed   | Volos, Greece             | 07:00   | 17:00     |
| Thu   | Crete (Heraklion), Greece | 13:00   | 23:59     |
| Fri   | Santorini*, Greece        | 07:00   | 13:00     |
| Fri   | Mykonos*, Greece          | 19:00   |           |
| Sat   | Mykonos*, Greece          |         | 02:00     |
| Sat   | Athens, Greece            | 09:00   |           |

<sup>\*</sup>Tendering weather permitting

Why not start your cruise in Istanbul or Crete (Heraklion)