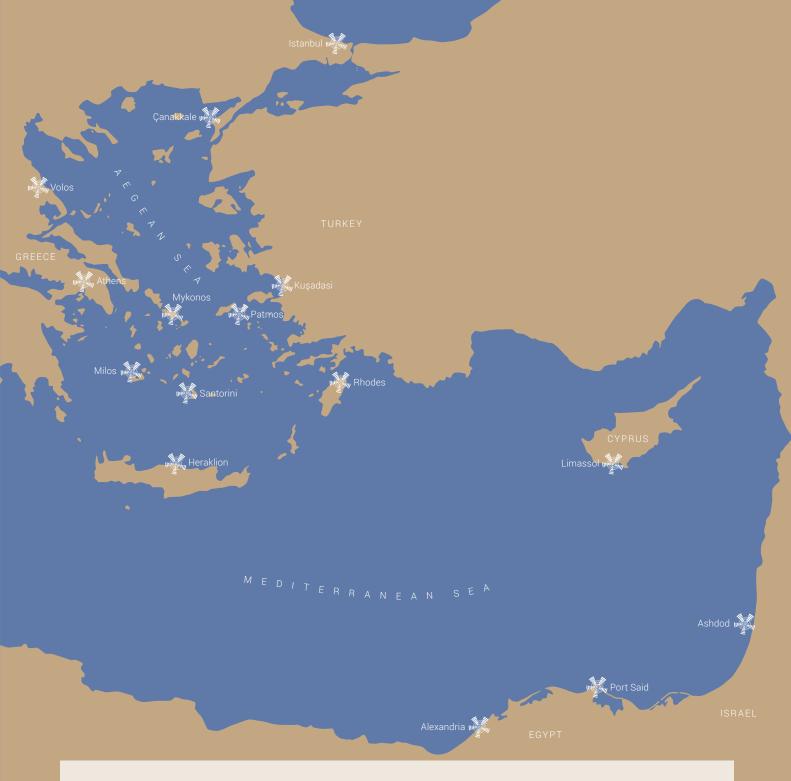

## Istanbul, Turkey

Slender minarets and lavish Ottoman palaces form the skyline of Istanbul, an unforgettable sight as you approach the city on the busy Bosphorus Strait. Tour Topkapi Palace, marvel at the Blue Mosque, admire ornate Hagia Sofia – and then haggle for spices in the bazaar.

# Çanakkale, Turkey

Gateway to the battlefields of Gallipoli and the remnants of ancient Troy, Çanakkale's attractions span thousands of years of history. Visit the archaeological site of Troy, dating back more than 5,000 years, and the hilltop village of Assos, dating back to 530 BC and crowned by a Doric temple to Athena, the sparkling bay of Edremit far below.

### Ashdod, Israel

Ashdod is the jumping off point for some of Israel's most iconic sites. Visit the Old City of Jerusalem, a deeply spiritual experience, and continue to Bethlehem, birthplace of Christ. Or head for vibrant Tel Aviv, with miles of shimmering beaches, edgy design and cool neighbourhoods and in contrast, the winding alleys and Arab markets of Old Jaffa.

## Kuşadasi, Turkey

This beach resort town is famous for its beautiful marina and its colourful bazaar but principally because of its proximity to the Hellenistic ruins of Ephesus, the ancient city famed for the Temple of Artemis, one of the Seven Wonders of the Ancient World.

## Limassol, Cyprus

The busy beachfront town of Limassol is the gateway to the once-thriving city-state of Curium, dating to the 2nd century BC, an exquisite Greco-Roman amphitheatre at its heart. Alternatively, the UNESCO-protected archeological site of Paphos, famous for its Roman mosaics, is an easy day trip, as are the forested Troodos mountains.

# Port Said & Alexandria, Egypt

The Great Pyramid of Giza, some 4,000 years old, the majestic Sphinx and the vast metropolis of Cairo are all highlights of your day-long adventure between these two Egyptian ports. The tour also includes Cairo's Egyptian Museum, housing priceless jewels and artefacts buried with Tutankhamun and other pharaohs, thousands of years ago.

### Volos, Greece

Situated between Athens and Thessaloníki, the elegant port of Volos guards the craggy hinterland of Meteora, where early Christians built monasteries atop sheer pinnacles of sandstone. Visit the UNESCO-listed monasteries and learn about the near-impossible take of constructing these isolated retreats — or spend time in Volos itself, a thriving and cultured city with a beautiful waterfront.

## Milos, Greece

Volcanic Milos shows off classic Cycladic beauty: the pretty whitewashed capital, Plaka, spilling over a hilltop, the coastline fringed with wind- and sea-sculpted rock formations, soft sandy beaches and aquamarine coves. Bask on the flat rocks of stunning Sarakiniko Beach or explore 2,000-year-old catacombs.

# Santorini, Greece

Sprinkled like sugar over sheer, black volcanic cliffs, Santorini's whitewashed capital, Fira, is a sight to behold. Wander the narrow streets or venture along the clifftop to pretty Oia for that iconic shot of the bluedomed church. Your ship will spend the evening in port, so take a ringside seat in a clifftop bar to watch the fiery sunset.

# Mykonos, Greece

A cosmopolitan paradise that attracts more than its fair share of beautiful people, Mykonos Town is the archetypal image of the Cyclades, with immaculate whitewashed houses, windmills and winding alleys. Explore the sandy beaches, wander through the ancient temples on neighbouring Delos and venture out on your overnight stay to enjoy the legendary nightlife.

## Rhodes, Greece

A visit to the old city of Rhodes is like stepping back to the time of the Crusades as you stroll the polished cobblestones of the Street of the Knights and explore the medieval Palace of the Grand Masters. Or join an excursion to the acropolis of Lindos, perched high on a hilltop overlooking the sparkling Bay of St Paul.

### Heraklion, Greece

The busy capital of Crete is a former Venetian harbour with a history dating back even further, to the time of the Minoans. Visit Knossos, once home to Europe's oldest civilisation and the setting of the legend of Theseus and the Minotaur and delve further into the art and creativity of the Minoans at the city's extraordinary Archaeological Museum.

## Patmos, Greece

Many believe the exiled Saint John the Evangelist wrote the Book of Revelation in a mountainside grotto on this beautiful island, which is fringed with pebbly beaches and limpid bays. Visit the hilltop monastery founded in his honour in 1088, but don't miss the chic little port town of Skala, packed with stylish shops and cafés.