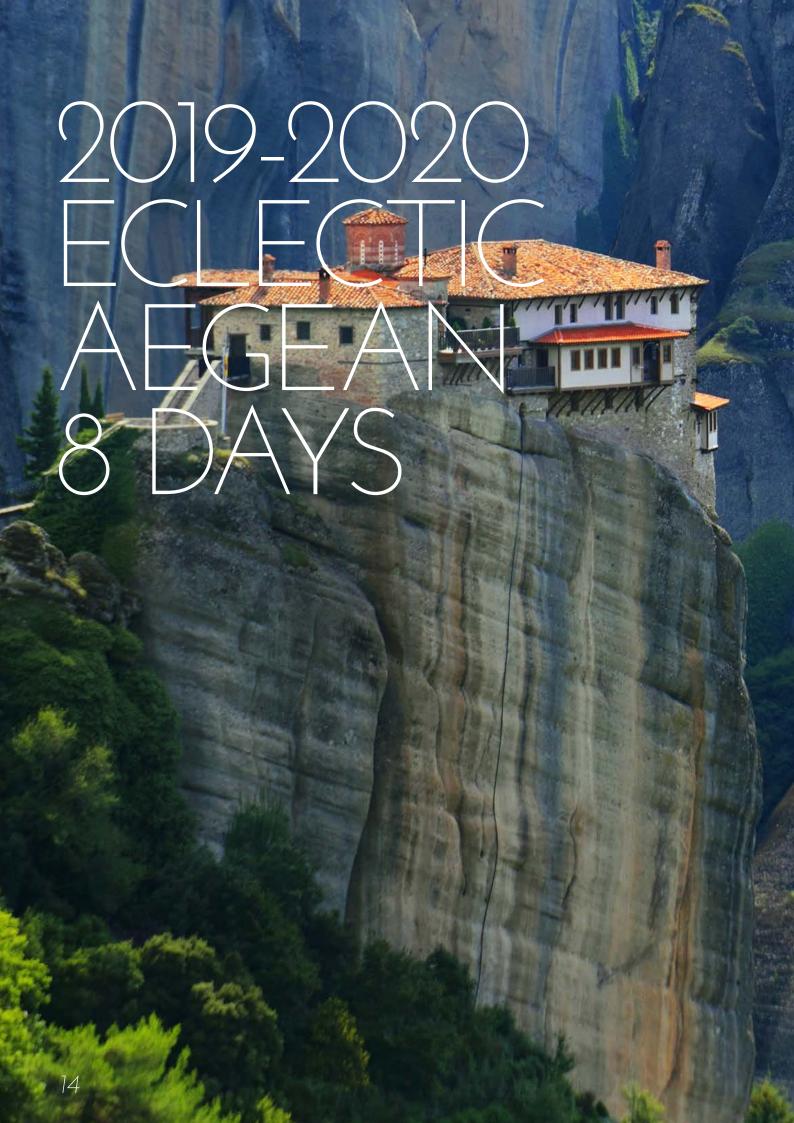

### Volos, Greece

Situated between Athens and Thessaloníki, the elegant port of Volos guards the craggy hinterland of Meteora, where early Christians built monasteries atop sheer pinnacles of sandstone. Visit the UNESCO-listed monasteries and learn about the near-impossible take of constructing these isolated retreats — or spend time in Volos itself, a thriving and cultured city with a beautiful waterfront.