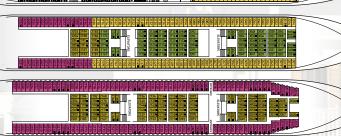

# CELESTYAL OLYMPIA

### SYMBOL LEGEND

none 2 lower bed

- Double bed
- 2 lower beds + 2 upper beds
  ★ Sofa bed

Double bed + sofa + stateroom

- with bathtub \* Suitable for wheelchair
- Stateroom with bathtub
  - Stateroom with obstructed view

### **PLACES TO HAVE** A GOOD MEAL

Deck 9 Aura Grill - Leda Casual Dining

Deck 4 Aegean Restaurant

### PLACES TO HAVE FUN

Deck 12 Horizons Lounge & Bar

Deck 10 Thalassa Bar

Deck 9 Helios Bar

Deck 7 Eclipse Lounge & Bar - Sports Deck Deck 5 Muses Lounge

& Bar - Argo Lounge & Bar -Casino - Selene Lounge & Bar

#### PLACES TO TREAT YOURSELF

Deck 9 Swimming Pools -Massage Cabana

Deck 8 Sauna - Massage

Rooms - Gym **Deck 7** Kid's Club - Video Game Room

Deck 5 Photo Shop - Agora Shop - Beauty Centre

**Deck 4** Reception - Shore Excursions - Library - Duty Free Shop

Deck 1 Medical Centre

### YOUR SHIP

- 1,664 passengers in 724 staterooms, 9 with private balcony
- Minibar in all suites
- Fully air-conditioned, stabilizers, WiFi and doctor on board

Length 214.88 m Tonnage 37,584 grt Flag Malta

Deckplans and stateroom layouts are given purely as a guide. Size and layout may vary within the same category. Some staterooms in SJ category might have partially obstructed view

| DECK | - |
|------|---|

DECK 12

DECK 10

DECK 9

DECK 8

DECK 7

DECK 6

DECK 5

DECK 4