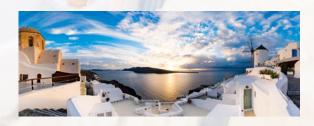

# Santorini, Greece

Sprinkled like sugar over sheer, black volcanic cliffs, Santorini's whitewashed capital, Fira, is a sight to behold. Wander the narrow streets or venture along the clifftop to pretty Oia for that iconic shot of the bluedomed church. Your ship will spend the evening in port, so take a ringside seat in a clifftop bar to watch the fiery sunset.