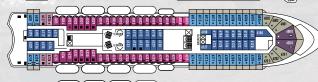

# CELESTYAL OLYMPIA

### SYMBOL LEGEND

none 2 lower bed

- Double bed
- 2 lower beds + 2 upper beds
  ★ Sofa bed

Double bed + sofa + stateroom

- with bathtub \* Suitable for wheelchair
- Stateroom with bathtub
  - Stateroom with obstructed view

Deckplans and stateroom layouts are given purely as a guide. Size and layout may vary within the same category. Some staterooms in SJ category might have partially obstructed view

| DECK | - |
|------|---|

DECK 12

DECK 10

DECK 9

DECK 8

DECK 7

DECK 6

DECK 5

DECK 4