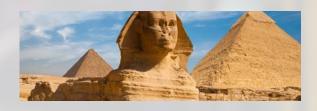

# Port Said & Alexandria, Egypt

The Great Pyramid of Giza, some 4,000 years old, the majestic Sphinx and the vast metropolis of Cairo are all highlights of your day-long adventure between these two Egyptian ports. The tour also includes Cairo's Egyptian Museum, housing priceless jewels and artefacts buried with Tutankhamun and other pharaohs, thousands of years ago.

### **Classical Cairo**

Disembark in Alexandria and cross the desert to Cairo to admire the only remaining intact Wonder of the Ancient World, the Pyramids of Giza. Continue down the valley to gaze at the guardian of this mortuary complex, the mighty Sphinx. After lunch, visit the National Archaeological Museum and acquaint yourself with the treasures of ancient Egypt, spanning a period of over 50 centuries, before re-joining the ship in Port Said.