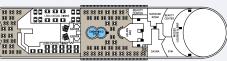

# 🗘 CELESTYAL CRYSTAL

### **PLACES TO HAVE** A GOOD MEAL

Deck 9 Leda Casual Dining -Aura Casual Dining

Deck 8 Amalthia Restaurant Deck 5 Olympus Restaurant

### **PLACES TO HAVE FUN**

Deck 10 Horizons Lounge & Bar

Deck 9 Helios Bar

Deck 8 Muses Lounge & Bar -Casino - Eros Lounge & Bar

Deck 5 Thalassa Bar

### PLACES TO TREAT YOURSELF

Deck 9 Beauty Centre - Gym -Sauna - Swimming Pool Deck 8 Conference Area -Kids Corner - Library Stand Deck 5 Photo Shop - Duty Free Shops - Agora Shop -Shore Excursions Reception - Jacuzzi Deck 4 Medical Centre

#### YOUR SHIP

- 1,200 passengers in 480 staterooms, 53 with private balcony
- · All staterooms are equipped with telephone, hairdryers, safety deposit boxes & TV
- · Minibar in all suites
- · Fully air-conditioned, stabilizers, WiFi and doctor on board

Length 162 m Tonnage 25,611 grt Flag Malta

Deckplans and stateroom layouts are given purely as a guide. Size and layout may vary within the same category

REWIN -

DECK 2

DECK 10

DECK 9

DECK 8

DECK 7