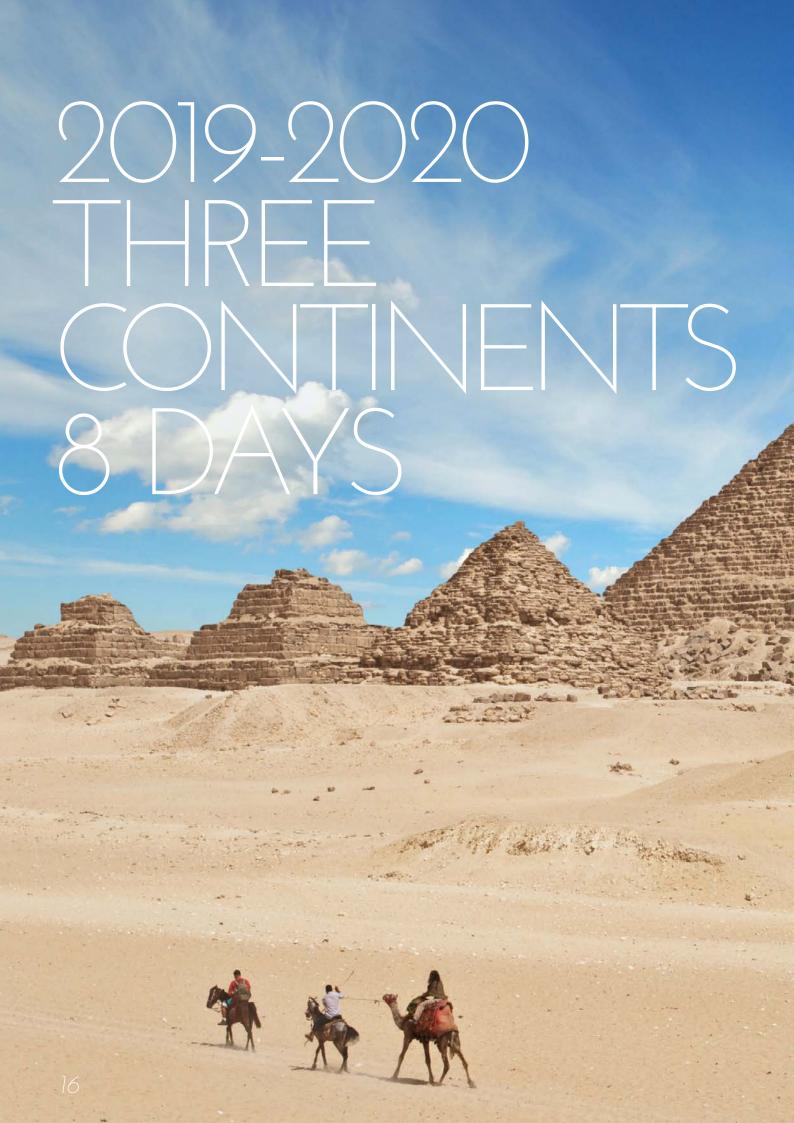

# Port Said & Alexandria, Egypt

The Great Pyramid of Giza, some 4,000 years old, the majestic Sphinx and the vast metropolis of Cairo are all highlights of your day-long adventure between these two Egyptian ports. The tour also includes Cairo's Egyptian Museum, housing priceless jewels and artefacts buried with Tutankhamun and other pharaohs, thousands of years ago.