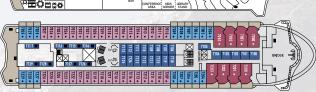

# 🗘 CELESTYAL CRYSTAL

### SYMBOL LEGEND

none 2 lower beds

1 lower bed

- +1 upper bed
- ▲ 2 lower beds
  - + 1 upper bed
- 2 lower beds + 2 upper beds
- ★ 2 lower beds + sofa
- ■★ 2 lower beds
- + 2 upper beds + sofa
- \* Suitable for wheelchair
- Stateroom with bathtub
- \_\_ Stateroom with portholes
- Stateroom with obstructed view

Length 162 m Tonnage 25,611 grt Flag Malta

Deckplans and stateroom layouts are given purely as a guide. Size and layout may vary within the same category

REWIN -

DECK 2

DECK 10

DECK 9

DECK 8

DECK 7

DECK 6

DECK 5

DFCK 4

DECK 3

| CATEGORY                    | DECK  | DESCRIPTION                                                                                            | # OF STATEROOMS |
|-----------------------------|-------|--------------------------------------------------------------------------------------------------------|-----------------|
| INSIDE STATERO              | OM    |                                                                                                        |                 |
| IA                          | 3     | 2 lower beds, 3rd/4th berth, bathroom with shower                                                      | 31              |
| IB                          | 4/5   | 2 lower beds, 3rd/4th berth, bathroom with shower                                                      | 64              |
| IC                          | 6/7   | 2 lower beds, 3rd/4th berth, bathroom with shower                                                      | 68              |
| OUTSIDE STATER              | ROOM  |                                                                                                        |                 |
| XA                          | 2     | 2 lower beds, 3rd/4th berth, bathroom with shower                                                      | 21              |
| ХВО                         | 6     | 2 lower beds, 3rd/4th berth, bathroom with shower (obstructed view)                                    | 38              |
| XB                          | 3/5/6 | 2 lower beds, bathroom with shower                                                                     | 33              |
| XC                          | 3/4   | 2 lower beds, 3rd/4th berth, 1 sofa bed, bathroom with shower                                          | 126             |
| XD                          | 6/7   | 2 lower beds, 3rd/4th berth, 1 sofa bed, bathroom with shower                                          | 40              |
| SUITES                      |       |                                                                                                        |                 |
| SBJ Junior<br>Balcony Suite | 6/7   | 2 lower beds, 1 sofa bed, bathroom with shower (balcony)                                               | 43              |
| S Suite                     | 6     | 2 lower beds, 1 sofa bed, bathroom with shower                                                         | 6               |
| SB Balcony Suite            | 7     | 2 lower beds, 1 sofa bed, bathroom with shower (balcony)                                               | 8               |
| SG Grand Suite              | 6     | 2 lower beds, 1 sofa bed, bathroom with bathtub and shower (large balcony with private whirlpool bath) | 2               |