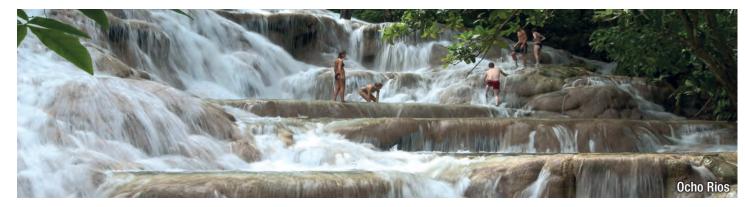

# HALF MOON CAY

Be an island castaway in The Bahamas when your Half Moon Cay cruise anchors in Little San Salvador's beautiful blue-green bay. Sway in the sweet breezes to the rhythms of calypso on this tropical island hideaway where you can play in the turquoise seas, ride horseback on powdery white sand, and encounter silkysmooth stingrays. If your vacation dreams include an experience of island serenity, Half Moon Cay is a must!

#### Half Moon Cav

Sail, swim or snorkel the shallow blue-green Atlantic.

Ride horseback along the sea's edge on Half Moon Cay cruises.

Feel the velvety touch of a stingray's wings in Stingray Cove.