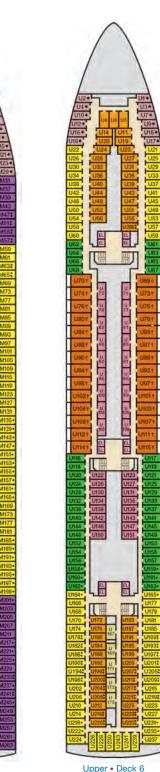

# **STATEROOM**

YOUR

Vacation's the perfect time to do things your way and Carnival has a special stateroom to match! Big, fun families or relaxation enthusiasts alike can cruise with customized staterooms that put their unique preferences front-and-center. And, with all of Carnival's perks in every room, you are in for a comfy, relaxing stay!

- ✓ Convenient 24-hour room service
- ✓ Personalized stateroom service
- ✓ Soft, cozy linens (Carnival Comfort Collection®)
- ✓ Nightly turndown service
- ✓ Plenty of closet and drawer space
- ✓ Private bathroom and shower
- ✓ Television
- ✓ Individual climate control
- ✓ Telephone
- ✓ Personal safe for valuables

# **FAMILY HARBOR STATEROOMS & SUITES**

Our brand-new family rooms are a home-away-from-home, with everything you need to stretch out and relax. You'll get exclusive access to the Family Harbor Lounge, with breakfast in the morning, a 24-hour snack service, board games, family movies, video games and more. As you explore the rest of the ship, the benefits don't stop – the kids can eat for free in most of our premium restaurants! Plus, they'll get one free evening at the Night Owls club, so you can enjoy some well-earned "us time".

# **HAVANA STATEROOMS & SUITES**

Step into your **Havana Stateroom\*** and you'll feel you're on an exclusive island resort. But unlike most spots on land, you're never far from the ocean... or from the **Havana Bar**, pool and club, where you'll enjoy exclusive private access throughout the day. Tropics-inspired **Havana Cabanas** feature suites with private outdoor patios – with lounge chairs and hammocks – that face the Lanai ocean-air outdoor promenade with its magnificent sea views.

# **CLOUD 9 SPA™ STATEROOM & SUITES**

Where does the Spa end and your room begin? Unwind in total tranquility with beautiful décor, branded robe and slippers, luxury toiletries and our cozy linen. Your Cloud 9 Spa™ Stateroom comes with private Spa access, unlimited use of thermal suites and Thalassotherapy pool, free fitness classes, priority Spa reservations and exclusive discounts on treatments.

# **SUITES**

Get all the comforts of home and more, with absolutely none of the hassles. In your spacious suite with its own balcony, there's plenty of room to put your feet up and relax. And, since your suite gives you VIP status, you're the priority when it comes to getting on and off the ship, plus you'll have access to exclusive amenities, making this the ultimate way to cruise.

# **BALCONY STATEROOMS**

With a balcony stateroom, you're only steps away from your own personal outdoor oasis. Designed for maximum sea breeze and the most stunning views.

Fully accessible and modified staterooms are available on all Carnival ships for guests who have a mobility disability or a disability that requires the use of the accessibility features provided in those staterooms. For additional information, please contact specialneeds@carnival.com or call us at 800.438.6744 ext. 70025. Stateroom category, configuration and amenities may vary by ship. The staterooms listed are considered unobstructed, please check the ship specific deck plan or contact your Travel Agent for detailed stateroom descriptions before booking.

# **OCEAN VIEW STATEROOMS**

All the comfort you can expect from our staterooms, with the added luxury of a spectacular ocean view. From sunrise to sunset, you can gaze out the window and enjoy vistas you simply won't find anywhere on land.

# **INTERIOR STATEROOMS**

The most affordable way to experience all the excitement without cutting corners on comfort. Full private bathroom, complimentary 24-hour room service and our famous comfy linens make this the perfect spot to curl up after a long day's fun.