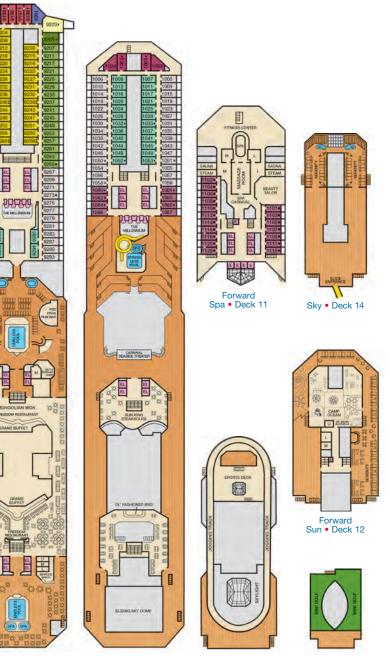

# **BALCONY STATEROOMS**

With a balcony stateroom, you're only steps away from your own personal outdoor oasis. Designed for maximum sea breeze and the most stunning views.

Fully accessible and modified staterooms are available on all Carnival ships for guests who have a mobility disability or a disability that requires the use of the accessibility features provided in those staterooms. For additional information, please contact specialneeds@carnival.com or call us at 800.438.6744 ext. 70025. Stateroom category, configuration and amenities may vary by ship. The staterooms listed are considered unobstructed, please check the ship specific deck plan or contact your Travel Agent for detailed stateroom descriptions before booking.