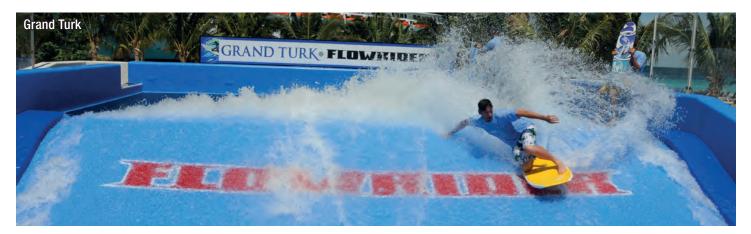

Grand Turk

Swim in the sparkling turguoise seas off Governor's Beach.

Tour historic Cockburn Town and the old salt pans.