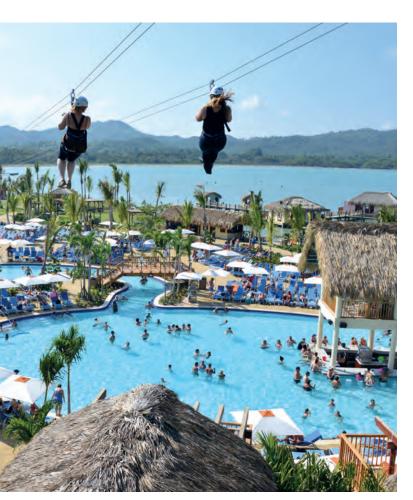

## **GET IN ON THE ACTION**

**SportSquare**<sup>™</sup> puts the fun in fitness with **SkyRide**<sup>®</sup>, our exclusive bike ride in the sky and **SkyCourse™**, the ropes course challenge - 150 feet above sea level! Add dodgeball, basketball and volleyball, plus mini-golf, pool, foosball and exercise equipment - this space is an action lover's dream come true. And hey, how about that gym on top of the ship? Great idea! Come and work out at **SkyFitness** featuring a wide range of exercise equipment, stationary bicycles, elliptical and rowing machines, punching bags, a weight training area and a six-station Vita exercise course. Or get your daily exercise fix on the padded, 800-foot **Jogging Track** – while enjoying a great sea breeze and the greatest view.

# **MAKE YOUR OWN PERFECT SPLASH**

With more than just one pool to choose from, whether you want to splash about, dip in, go for a swim or just lounge poolside you'll find the spot you love. Find yourself chilling and enjoying the relaxing benefits of a Whirlpool - there's several onboard. With a sea breeze and ocean view, it could even be hard to tear yourself away! And when you're all relaxed and ready for more fun, our many waterslides are bound to keep you entertained.

# **STAY COOL!**

Get cool and head over to **WaterWorks™**.<sup>1</sup> Carnival's onboard waterpark. First up, there is **Twister Waterslide™** – one of the fastest, twistiest rides you'll ever find. Speedway Splash™ features hundreds of feet of racing action. **DrainPipe™** ends with one major swirl while **PowerDrencher™** takes soaking seriously! And don't miss the all-new Kaleid-O-Slide™... this raft slide – for one or two - takes speedy-good times to the next level.