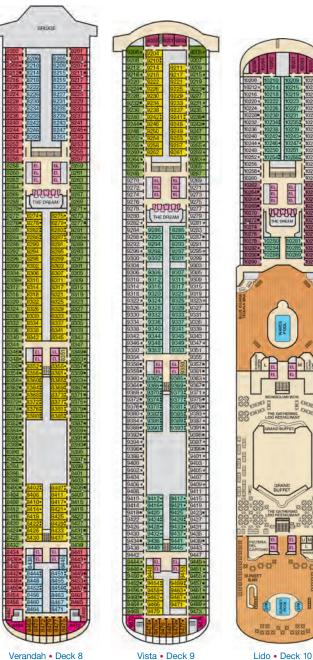

# **BALCONY STATEROOMS**

With a balcony stateroom, you're only steps away from your own personal outdoor oasis. Designed for maximum sea breeze and the most stunning views.

Fully accessible and modified staterooms are available on all Carnival ships for guests who have a mobility disability or a disability that requires the use of the accessibility features provided in those staterooms. For additional information, please contact specialneeds@carnival.com or call us at 800.438.6744 ext. 70025. Stateroom category, configuration and amenities may vary by ship. The staterooms listed are considered unobstructed, please check the ship specific deck plan or contact your Travel Agent for detailed stateroom descriptions before booking.