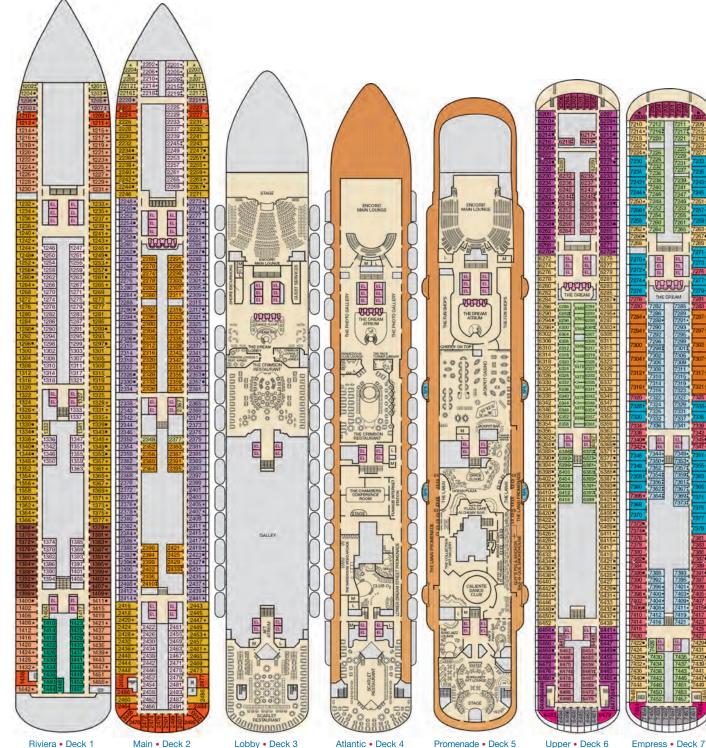

# **BALCONY STATEROOMS**

With a balcony stateroom, you're only steps away from your own personal outdoor oasis. Designed for maximum sea breeze and the most stunning views.

Fully accessible and modified staterooms are available on all Carnival ships for guests who have a mobility disability or a disability that requires the use of the accessibility features provided in those staterooms. For additional information, please contact specialneeds@carnival.com or call us at 800.438.6744 ext. 70025. Stateroom category, configuration and amenities may vary by ship. The staterooms listed are considered unobstructed, please check the ship specific deck plan or contact your Travel Agent for detailed stateroom descriptions before booking.