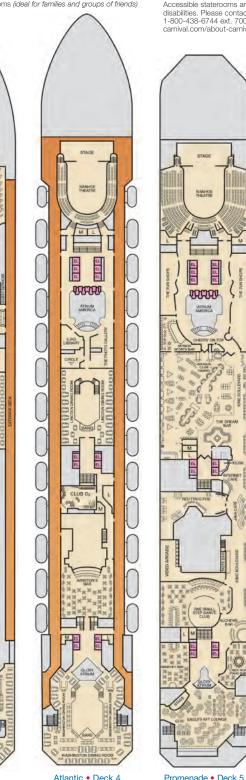

# **BALCONY STATEROOMS**

With a balcony stateroom, you're only steps away from your own personal outdoor oasis. Designed for maximum sea breeze and the most stunning views.

Fully accessible and modified staterooms are available on all Carnival ships for guests who have a mobility disability or a disability that requires the use of the accessibility features provided in those staterooms. For additional information, please contact specialneeds@carnival.com or call us at 800.438.6744 ext. 70025. Stateroom category, configuration and amenities may vary by ship. The staterooms listed are considered unobstructed, please check the ship specific deck plan or contact your Travel Agent for detailed stateroom descriptions before booking.