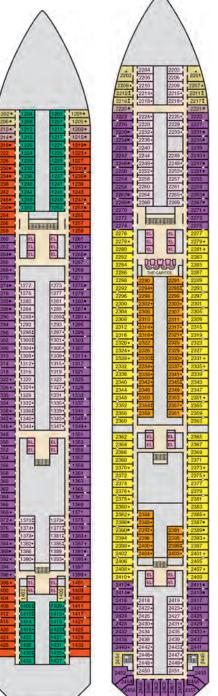

#### **CARNIVAL HORIZON™**

#### **7 DAY EUROPE**

| DAY | PORT                           | ARRIVE  | DEPART  |
|-----|--------------------------------|---------|---------|
| 1   | Barcelona, Spain               |         | 5:00 pm |
| 2   | "Fun Day" at sea               |         |         |
| 3   | Cagliari (Sardinia), Italy     | 7:00 am | 3:30 pm |
| 4   | Naples (Capri/Pompeii), Italy  | 7:00 am | 7:00 pm |
| 5   | Rome (Civitavecchia), Italy    | 7:00 am | 8:00 pm |
| 6   | Livorno (Florence/Pisa), Italy | 7:00 am | 7:00 pm |
| 7   | Marseilles (Provence), France  | 9:00 am | 6:00 pm |
| 8   | Barcelona, Spain               | 6:00 am |         |
|     |                                |         |         |

#### eparture Date

2018: Apr 15, 22

#### **14 DAY TRANSATLANTIC**

| DAY  | PORT                | ARRIVE   | DEPART  |
|------|---------------------|----------|---------|
| 1    | Barcelona, Spain    |          | 7:00 pm |
| 2    | "Fun Day" at sea    |          |         |
| 3    | Malaga, Spain       | 8:00 am  | 9:00 pm |
| 4    | Gibraltar           | 7:00 am  | 3:30 pm |
| 5    | Lisbon, Portugal    | 9:00 am  | 5:00 pm |
| 6    | Vigo, Spain         | 10:00 am | 7:00 pm |
| 7    | "Fun Day" at sea    |          |         |
| 8    | "Fun Day" at sea    |          |         |
| 9    | "Fun Day" at sea    |          |         |
| 10   | "Fun Day" at sea    |          |         |
| 11   | "Fun Day" at sea    |          |         |
| 12   | "Fun Day" at sea    |          |         |
| 13   | Halifax, NS, Canada | 8:00 am  | 5:00 pm |
| 14   | "Fun Day" at sea    |          |         |
| 15   | New York, NY        | 8:00 am  |         |
| Depa | rture Dates         |          |         |

# **CARNIVAL HORIZON™**

# **10 DAY EUROPE**

| DAY  | PORT                           | ARRIVE  | DEPART  |
|------|--------------------------------|---------|---------|
| 1    | Barcelona, Spain               |         | 5:00 pm |
| 2    | "Fun Day" at sea               |         |         |
| 3    | Livorno (Florence/Pisa), Italy | 7:00 am | 7:00 pm |
| 4    | Rome (Civitavecchia), Italy    | 7:00 am | 8:00 pm |
| 5    | Naples (Capri/Pompeii), Italy  | 7:00 am | 7:00 pm |
| 6    | "Fun Day" at sea               |         |         |
| 7    | Dubrovnik, Croatia             | 8:00 am | 5:00 pm |
| 8    | Corfu, Greece                  | 7:00 am | 4:00 pm |
| 9    | Messina (Sicily), Italy        | 9:00 am | 5:00 pm |
| 10   | "Fun Day" at sea               |         |         |
| 11   | Barcelona, Spain               | 6:00 am |         |
|      |                                |         |         |
| Depa | rture Dates                    |         |         |

2018: Apr 29

| DAY | PORT                           | ARRIVE  |
|-----|--------------------------------|---------|
| 1   | Barcelona, Spain               |         |
| 2   | "Fun Day" at sea               |         |
| 3   | Livorno (Florence/Pisa), Italy | 7:00 am |
| 4   | Rome (Civitavecchia), Italy    | 7:00 am |
| 5   | Naples (Capri/Pompeii), Italy  | 7:00 am |
| 6   | "Fun Day" at Sea               |         |
| 7   | Dubrovnik, Croatia             | 8:00 am |
| 8   | Corfu, Greece                  | 7:00 am |
| 9   | Messina (Sicily), Italy        | 9:00 am |
| 10  | Valletta, Malta                | 7:00 am |
| 11  | "Fun Day" at sea               |         |
| 12  | Cagliari (Sardinia), Italy     | 8:00 am |
| 13  | "Fun Day" at sea               |         |
| 14  | Barcelona, Spain               | 6:00 am |

CARNIVAL HORIZON™

**13 DAY EUROPE** 