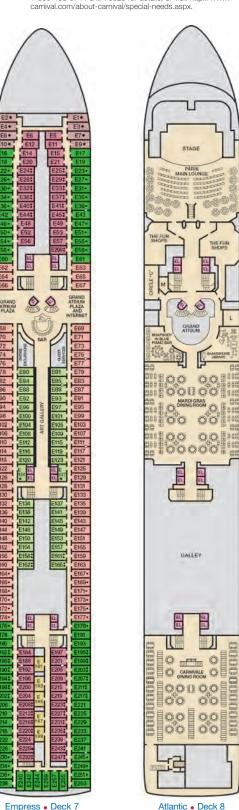

# **BALCONY STATEROOMS**

With a balcony stateroom, you're only steps away from your own personal outdoor oasis. Designed for maximum sea breeze and the most stunning views.

Fully accessible and modified staterooms are available on all Carnival ships for guests who have a mobility disability or a disability that requires the use of the accessibility features provided in those staterooms. For additional information, please contact specialneeds@carnival.com or call us at 800.438.6744 ext. 70025. Stateroom category, configuration and amenities may vary by ship. The staterooms listed are considered unobstructed, please check the ship specific deck plan or contact your Travel Agent for detailed stateroom descriptions before booking.