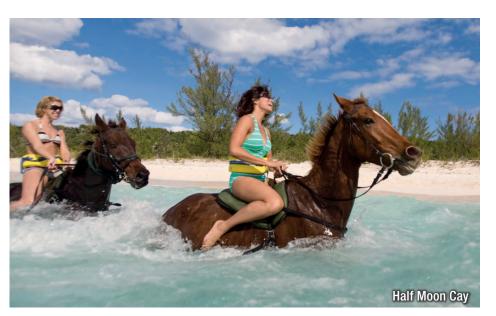

# HALF MOON CAY

Be an island castaway in The Bahamas when your Half Moon Cay cruise anchors in Little San Salvador's beautiful blue-green bay. Sway in the sweet breezes to the rhythms of calypso on this tropical island hideaway where you can play in the turquoise seas, ride horseback on powdery white sand, and encounter silkysmooth stingrays. If your vacation dreams include an experience of island serenity, Half Moon Cay is a must!

#### Half Moon Cav

Sail, swim or snorkel the shallow blue-green Atlantic.

Ride horseback along the sea's edge on Half Moon Cay cruises.

Feel the velvety touch of a stingray's wings in Stingray Cove.