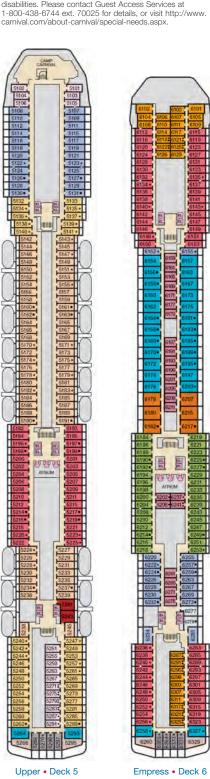

# **BALCONY STATEROOMS**

With a balcony stateroom, you're only steps away from your own personal outdoor oasis. Designed for maximum sea breeze and the most stunning views.

Fully accessible and modified staterooms are available on all Carnival ships for guests who have a mobility disability or a disability that requires the use of the accessibility features provided in those staterooms. For additional information, please contact specialneeds@carnival.com or call us at 800.438.6744 ext. 70025. Stateroom category, configuration and amenities may vary by ship. The staterooms listed are considered unobstructed, please check the ship specific deck plan or contact your Travel Agent for detailed stateroom descriptions before booking.