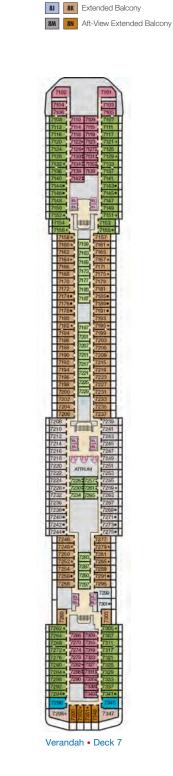

# **BALCONY STATEROOMS**

With a balcony stateroom, you're only steps away from your own personal outdoor oasis. Designed for maximum sea breeze and the most stunning views.

Fully accessible and modified staterooms are available on all Carnival ships for guests who have a mobility disability or a disability that requires the use of the accessibility features provided in those staterooms. For additional information, please contact specialneeds@carnival.com or call us at 800.438.6744 ext. 70025. Stateroom category, configuration and amenities may vary by ship. The staterooms listed are considered unobstructed, please check the ship specific deck plan or contact your Travel Agent for detailed stateroom descriptions before booking.