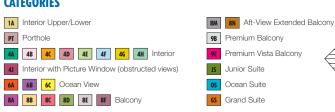

# **BALCONY STATEROOMS**

With a balcony stateroom, you're only steps away from your own personal outdoor oasis. Designed for maximum sea breeze and the most stunning views.

Fully accessible and modified staterooms are available on all Carnival ships for guests who have a mobility disability or a disability that requires the use of the accessibility features provided in those staterooms. For additional information, please contact specialneeds@carnival.com or call us at 800.438.6744 ext. 70025. Stateroom category, configuration and amenities may vary by ship. The staterooms listed are considered unobstructed, please check the ship specific deck plan or contact your Travel Agent for detailed stateroom descriptions before booking.