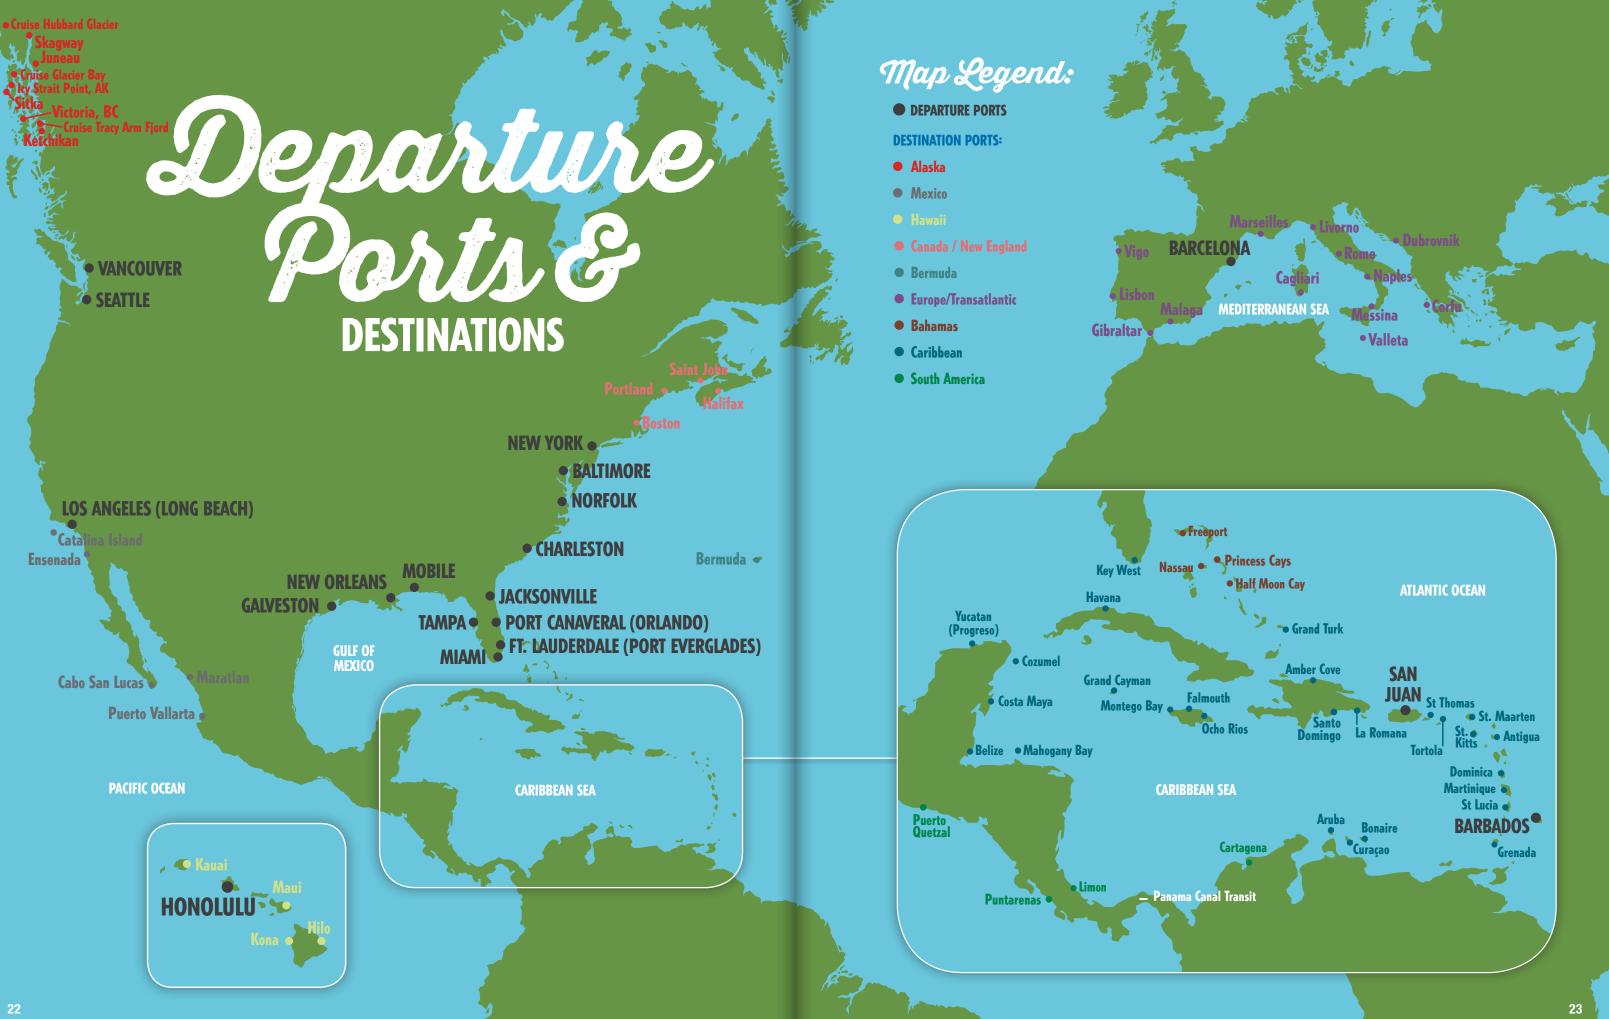

Whenever you want to get away, chances are Carnival is nearby and ready to take you! We visit more than 100 breathtaking destinations. With a Carnival cruise you have more chances for fun, sand, sun, historic sights, beautiful views and unforgettable adventures!