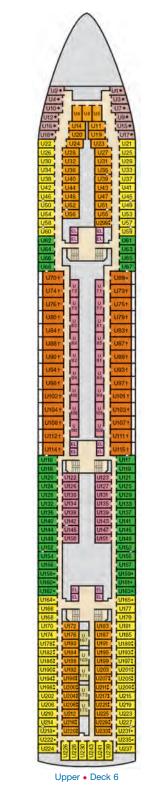

# **BALCONY STATEROOMS**

With a balcony stateroom, you're only steps away from your own personal outdoor oasis. Designed for maximum sea breeze and the most stunning views.

Fully accessible and modified staterooms are available on all Carnival ships for guests who have a mobility disability or a disability that requires the use of the accessibility features provided in those staterooms. For additional information, please contact specialneeds@carnival.com or call us at 800.438.6744 ext. 70025. Stateroom category, configuration and amenities may vary by ship. The staterooms listed are considered unobstructed, please check the ship specific deck plan or contact your Travel Agent for detailed stateroom descriptions before booking.