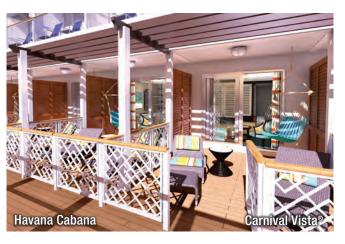

# **HAVANA STATEROOMS & SUITES**

Step into your **Havana Stateroom\*** and you'll feel you're on an exclusive island resort. But unlike most spots on land, you're never far from the ocean... or from the **Havana Bar**, pool and club, where you'll enjoy exclusive private access throughout the day. Tropics-inspired **Havana Cabanas** feature suites with private outdoor patios – with lounge chairs and hammocks – that face the Lanai ocean-air outdoor promenade with its magnificent sea views.