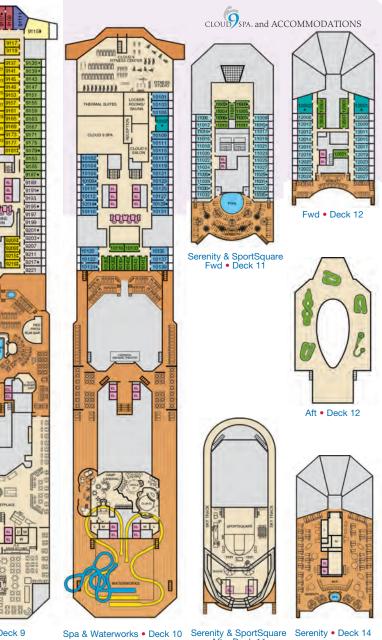

# FEE Sincredible

When you're on vacation, you want to feel incredible. So treat yourself! Along with everything else, your ship's a relaxing, rejuvenating haven. Re-boot and re-charge with a fitness class. Or for total bliss and tranquility, visit our Spa - with premium therapies like hot stone massages, aromatherapy and full-body wraps, every last inch of stress will sail away.

# **MASSAGES**\*

Come on down to our onboard spa for amazing massages we've got everything covered. From seaweed to herbal wraps and bamboo to hot stones, there's no doubt about it - you're going to feel luxuriously indulged!

# **FITNESS**

Be good to your body at our onboard Fitness Center. The selection of Fitness Classes includes yoga, pilates, indoor cycling and even boot camp! Whether you want to keep up a fitness routine or try something new, there's a class (or even a personal trainer) that'll get you the workout you want and the instruction you need to feel the benefits.

# HAIR & BEAUTY SALON\*

You might be at sea, but that doesn't mean your hair and nails won't be in top condition. Thanks to our onboard salon, you can swing by any time and be pampered to the max. We even offer teeth whitening, so you'll be looking even more gorgeous day and night.

# **FACIALS**\*

One of the best ways to put a smile on your face is with a soothing and refreshing facial. Whichever type of treatment you go for you're in for a luxurious, pampering experience. Afterwards, you won't just be feeling like a million dollars – your skin will also be looking its radiant best!

# **MEN'S SERVICES**\*

Hey guys! Why let the ladies have all the perks? Pump up your feel-good factor too. Get a close, barbershop-style shave – why not pair it with a facial to recharge your skin's vitality? A cruise is also a great time to shake things up on top. Rock a new hairstyle, get rid of those grays... or just get a trim. Or why not take your onboard relaxation to a whole new level, with a massage? It's only fair.

# ZSPA<sup>TM</sup>\*

CLOUD 9 SPA™\*

Our thermal suites are dedicated relaxation zones - with different climates! Lounge any aches away in the dry heat of the Laconium or soak up the soothing moisture in the air of the Oriental or Aroma Steambaths. In the waters of the Thalassotherapy Pool, jets of sea-water will massage and invigorate as you relax and absorb all the beneficial trace elements the ocean provides. Your nirvana awaits...

# MEDI-SPA & ACUPUNCTURE\*

To us, you're beautiful just the way you are. But if you've been thinking about Botox or Dysport treatments, our Medi-spa is the perfect place to have them. Administered by our onboard Medispa physician, a licensed medical doctor, these non-surgical anti-wrinkle procedures show result in days and last for months. Or relax, and maybe even ease an ailment, with acupuncture. It's been used for thousands of years for all kinds of conditions - and our onboard, licensed acupuncturist is here to help.