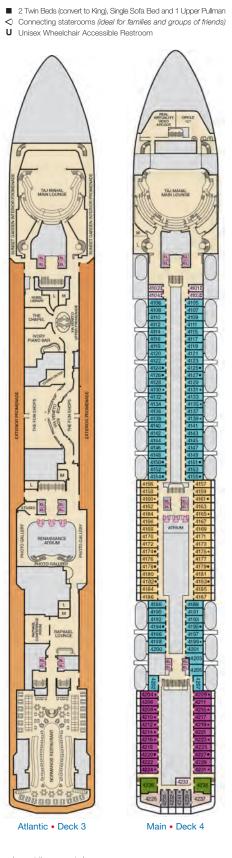

# **BALCONY STATEROOMS**

With a balcony stateroom, you're only steps away from your own personal outdoor oasis. Designed for maximum sea breeze and the most stunning views.

Fully accessible and modified staterooms are available on all Carnival ships for guests who have a mobility disability or a disability that requires the use of the accessibility features provided in those staterooms. For additional information, please contact specialneeds@carnival.com or call us at 800.438.6744 ext. 70025. Stateroom category, configuration and amenities may vary by ship. The staterooms listed are considered unobstructed, please check the ship specific deck plan or contact your Travel Agent for detailed stateroom descriptions before booking.