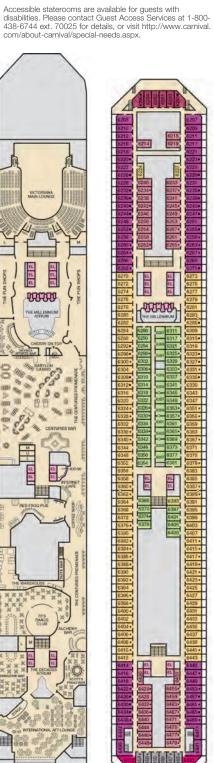

# **BALCONY STATEROOMS**

With a balcony stateroom, you're only steps away from your own personal outdoor oasis. Designed for maximum sea breeze and the most stunning views.

Fully accessible and modified staterooms are available on all Carnival ships for guests who have a mobility disability or a disability that requires the use of the accessibility features provided in those staterooms. For additional information, please contact specialneeds@carnival.com or call us at 800.438.6744 ext. 70025. Stateroom category, configuration and amenities may vary by ship. The staterooms listed are considered unobstructed, please check the ship specific deck plan or contact your Travel Agent for detailed stateroom descriptions before booking.