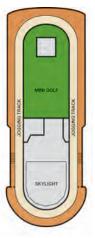

## **GET IN ON THE ACTION**

**SportSquare**<sup>™</sup> puts the fun in fitness with **SkyRide**<sup>®</sup>, our exclusive bike ride in the sky and **SkyCourse™**, the ropes course challenge - 150 feet above sea level! Add dodgeball, basketball and volleyball, plus mini-golf, pool, foosball and exercise equipment - this space is an action lover's dream come true. And hey, how about that gym on top of the ship? Great idea! Come and work out at **SkyFitness** featuring a wide range of exercise equipment, stationary bicycles, elliptical and rowing machines, punching bags, a weight training area and a six-station Vita exercise course. Or get your daily exercise fix on the padded, 800-foot **Jogging Track** – while enjoying a great sea breeze and the greatest view.