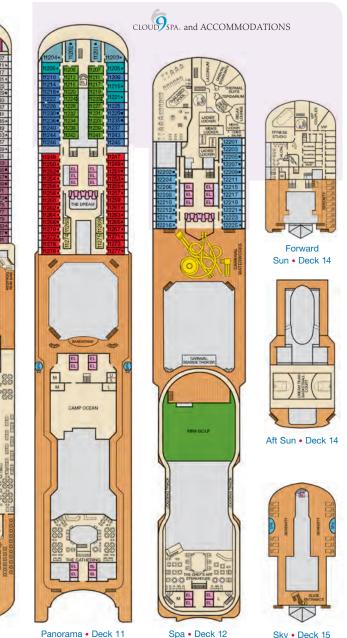

# **CAMP CARNIVAL®**

At **Camp Carnival**<sup>®</sup>, kids enjoy the best of summer camp and family vacation all in one! They'll start by splitting up into three different age groups: 2-5 years, 6-8 years, and 9-11 years with experienced staff there to make sure everyone has an amazing time with tons of fun-filled, age-appropriate activities including arts and crafts, dancing, movies, toy-time and video gaming. And, when it's mealtime, kids get their own menus, with faves like mac & cheese, chicken nuggets, and more.

# CAMP OCEAN<sup>TM</sup>

At **Camp Ocean™**, 2-11 year-olds stay busy, keep active and have fun as they enjoy ocean-themed activities in age-based groups. Ages 2-5 become **Penguins™** and engage in activities like Musical Icebergs and Ocean Bingo. Ages 6-8 are the way-cool **Stingrays**<sup>™</sup>, enjoying a Pirate Game Night, making sea salt art or even designing their own aquarium. Ages 9-11, the **Sharks**™, have fun with activities like Marine Life Trivia, creating a giant ocean mural, Ocean Origami and Catch the Fish!

## **GET IN ON THE ACTION**

**SportSquare**<sup>™</sup> puts the fun in fitness with **SkyRide**<sup>®</sup>, our exclusive bike ride in the sky and **SkyCourse™**, the ropes course challenge - 150 feet above sea level! Add dodgeball, basketball and volleyball, plus mini-golf, pool, foosball and exercise equipment - this space is an action lover's dream come true. And hey, how about that gym on top of the ship? Great idea! Come and work out at **SkyFitness** featuring a wide range of exercise equipment, stationary bicycles, elliptical and rowing machines, punching bags, a weight training area and a six-station Vita exercise course. Or get your daily exercise fix on the padded, 800-foot **Jogging Track** – while enjoying a great sea breeze and the greatest view.

# **MAKE YOUR OWN PERFECT SPLASH**

With more than just one pool to choose from, whether you want to splash about, dip in, go for a swim or just lounge poolside you'll find the spot you love. Find yourself chilling and enjoying the relaxing benefits of a Whirlpool - there's several onboard. With a sea breeze and ocean view, it could even be hard to tear yourself away! And when you're all relaxed and ready for more fun, our many waterslides are bound to keep you entertained.

# **STAY COOL!**

Get cool and head over to **WaterWorks™**.<sup>1</sup> Carnival's onboard waterpark. First up, there is **Twister Waterslide™** – one of the fastest, twistiest rides you'll ever find. Speedway Splash™ features hundreds of feet of racing action. **DrainPipe™** ends with one major swirl while **PowerDrencher™** takes soaking seriously! And don't miss the all-new Kaleid-O-Slide™... this raft slide – for one or two - takes speedy-good times to the next level.

# ZSPA<sup>TM</sup>\*

CLOUD 9 SPA™\*

Our thermal suites are dedicated relaxation zones - with different climates! Lounge any aches away in the dry heat of the Laconium or soak up the soothing moisture in the air of the Oriental or Aroma Steambaths. In the waters of the Thalassotherapy Pool, jets of sea-water will massage and invigorate as you relax and absorb all the beneficial trace elements the ocean provides. Your nirvana awaits...