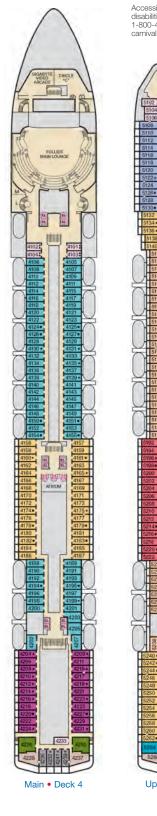

# **BALCONY STATEROOMS**

With a balcony stateroom, you're only steps away from your own personal outdoor oasis. Designed for maximum sea breeze and the most stunning views.

Fully accessible and modified staterooms are available on all Carnival ships for guests who have a mobility disability or a disability that requires the use of the accessibility features provided in those staterooms. For additional information, please contact specialneeds@carnival.com or call us at 800.438.6744 ext. 70025. Stateroom category, configuration and amenities may vary by ship. The staterooms listed are considered unobstructed, please check the ship specific deck plan or contact your Travel Agent for detailed stateroom descriptions before booking.

# **OCEAN VIEW STATEROOMS**

All the comfort you can expect from our staterooms, with the added luxury of a spectacular ocean view. From sunrise to sunset, you can gaze out the window and enjoy vistas you simply won't find anywhere on land.

# **INTERIOR STATEROOMS**

The most affordable way to experience all the excitement without cutting corners on comfort. Full private bathroom, complimentary 24-hour room service and our famous comfy linens make this the perfect spot to curl up after a long day's fun.