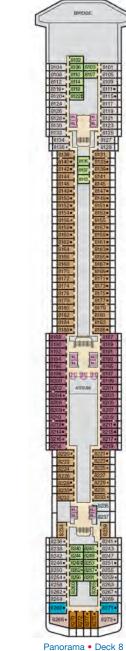

# **BALCONY STATEROOMS**

With a balcony stateroom, you're only steps away from your own personal outdoor oasis. Designed for maximum sea breeze and the most stunning views.

Fully accessible and modified staterooms are available on all Carnival ships for guests who have a mobility disability or a disability that requires the use of the accessibility features provided in those staterooms. For additional information, please contact specialneeds@carnival.com or call us at 800.438.6744 ext. 70025. Stateroom category, configuration and amenities may vary by ship. The staterooms listed are considered unobstructed, please check the ship specific deck plan or contact your Travel Agent for detailed stateroom descriptions before booking.

# **OCEAN VIEW STATEROOMS**

All the comfort you can expect from our staterooms, with the added luxury of a spectacular ocean view. From sunrise to sunset, you can gaze out the window and enjoy vistas you simply won't find anywhere on land.

# **INTERIOR STATEROOMS**

The most affordable way to experience all the excitement without cutting corners on comfort. Full private bathroom, complimentary 24-hour room service and our famous comfy linens make this the perfect spot to curl up after a long day's fun.