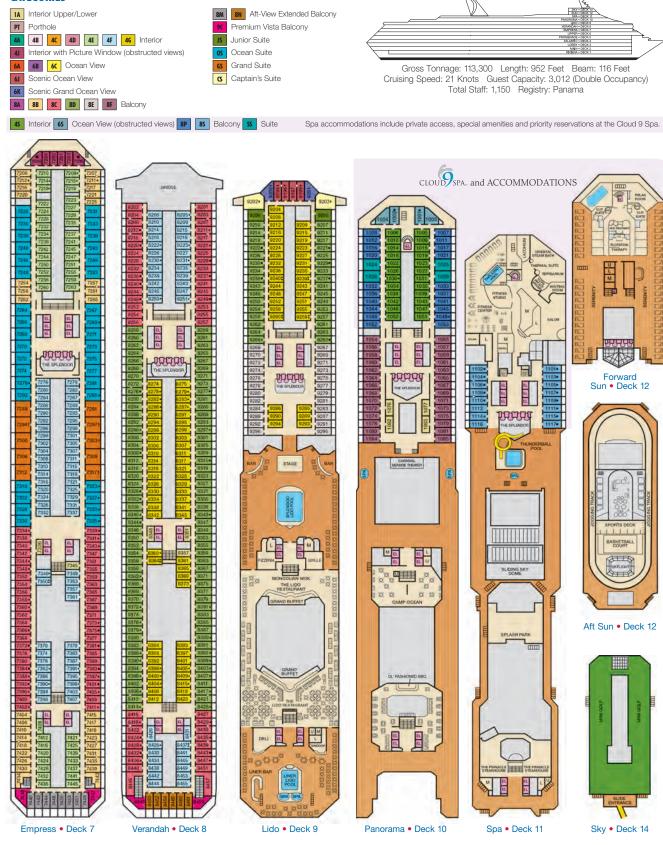

# **STATEROOM**

YOUR

Vacation's the perfect time to do things your way and Carnival has a special stateroom to match! Big, fun families or relaxation enthusiasts alike can cruise with customized staterooms that put their unique preferences front-and-center. And, with all of Carnival's perks in every room, you are in for a comfy, relaxing stay!

# **SUITES**

Get all the comforts of home and more, with absolutely none of the hassles. In your spacious suite with its own balcony, there's plenty of room to put your feet up and relax. And, since your suite gives you VIP status, you're the priority when it comes to getting on and off the ship, plus you'll have access to exclusive amenities, making this the ultimate way to cruise.

# **BALCONY STATEROOMS**

With a balcony stateroom, you're only steps away from your own personal outdoor oasis. Designed for maximum sea breeze and the most stunning views.

Fully accessible and modified staterooms are available on all Carnival ships for guests who have a mobility disability or a disability that requires the use of the accessibility features provided in those staterooms. For additional information, please contact specialneeds@carnival.com or call us at 800.438.6744 ext. 70025. Stateroom category, configuration and amenities may vary by ship. The staterooms listed are considered unobstructed, please check the ship specific deck plan or contact your Travel Agent for detailed stateroom descriptions before booking.

# **OCEAN VIEW STATEROOMS**

All the comfort you can expect from our staterooms, with the added luxury of a spectacular ocean view. From sunrise to sunset, you can gaze out the window and enjoy vistas you simply won't find anywhere on land.

# **INTERIOR STATEROOMS**

The most affordable way to experience all the excitement without cutting corners on comfort. Full private bathroom, complimentary 24-hour room service and our famous comfy linens make this the perfect spot to curl up after a long day's fun.