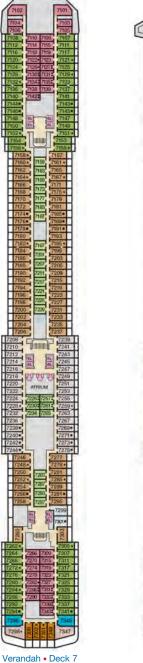

# **BALCONY STATEROOMS**

With a balcony stateroom, you're only steps away from your own personal outdoor oasis. Designed for maximum sea breeze and the most stunning views.

Fully accessible and modified staterooms are available on all Carnival ships for guests who have a mobility disability or a disability that requires the use of the accessibility features provided in those staterooms. For additional information, please contact specialneeds@carnival.com or call us at 800.438.6744 ext. 70025. Stateroom category, configuration and amenities may vary by ship. The staterooms listed are considered unobstructed, please check the ship specific deck plan or contact your Travel Agent for detailed stateroom descriptions before booking.