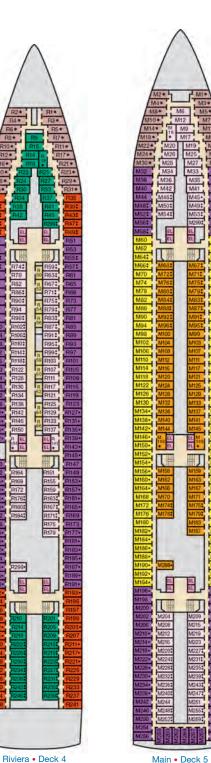

# **STATEROOM**

YOUR

Vacation's the perfect time to do things your way and Carnival has a special stateroom to match! Big, fun families or relaxation enthusiasts alike can cruise with customized staterooms that put their unique preferences front-and-center. And, with all of Carnival's perks in every room, you are in for a comfy, relaxing stay!

- ✓ Convenient 24-hour room service
- ✓ Personalized stateroom service
- ✓ Soft, cozy linens (Carnival Comfort Collection®)
- ✓ Nightly turndown service
- ✓ Plenty of closet and drawer space
- ✓ Private bathroom and shower
- ✓ Television
- ✓ Individual climate control
- ✓ Telephone
- ✓ Personal safe for valuables

# **FAMILY HARBOR STATEROOMS & SUITES**

Our brand-new family rooms are a home-away-from-home, with everything you need to stretch out and relax. You'll get exclusive access to the Family Harbor Lounge, with breakfast in the morning, a 24-hour snack service, board games, family movies, video games and more. As you explore the rest of the ship, the benefits don't stop – the kids can eat for free in most of our premium restaurants! Plus, they'll get one free evening at the Night Owls club, so you can enjoy some well-earned "us time".

# **HAVANA STATEROOMS & SUITES**

Step into your **Havana Stateroom\*** and you'll feel you're on an exclusive island resort. But unlike most spots on land, you're never far from the ocean... or from the **Havana Bar**, pool and club, where you'll enjoy exclusive private access throughout the day. Tropics-inspired **Havana Cabanas** feature suites with private outdoor patios – with lounge chairs and hammocks – that face the Lanai ocean-air outdoor promenade with its magnificent sea views.

# **CLOUD 9 SPA™ STATEROOM & SUITES**

Where does the Spa end and your room begin? Unwind in total tranquility with beautiful décor, branded robe and slippers, luxury toiletries and our cozy linen. Your Cloud 9 Spa™ Stateroom comes with private Spa access, unlimited use of thermal suites and Thalassotherapy pool, free fitness classes, priority Spa reservations and exclusive discounts on treatments.

# **SUITES**

Get all the comforts of home and more, with absolutely none of the hassles. In your spacious suite with its own balcony, there's plenty of room to put your feet up and relax. And, since your suite gives you VIP status, you're the priority when it comes to getting on and off the ship, plus you'll have access to exclusive amenities, making this the ultimate way to cruise.

# **BALCONY STATEROOMS**

With a balcony stateroom, you're only steps away from your own personal outdoor oasis. Designed for maximum sea breeze and the most stunning views.

Fully accessible and modified staterooms are available on all Carnival ships for guests who have a mobility disability or a disability that requires the use of the accessibility features provided in those staterooms. For additional information, please contact specialneeds@carnival.com or call us at 800.438.6744 ext. 70025. Stateroom category, configuration and amenities may vary by ship. The staterooms listed are considered unobstructed, please check the ship specific deck plan or contact your Travel Agent for detailed stateroom descriptions before booking.

# **OCEAN VIEW STATEROOMS**

All the comfort you can expect from our staterooms, with the added luxury of a spectacular ocean view. From sunrise to sunset, you can gaze out the window and enjoy vistas you simply won't find anywhere on land.

# **INTERIOR STATEROOMS**

The most affordable way to experience all the excitement without cutting corners on comfort. Full private bathroom, complimentary 24-hour room service and our famous comfy linens make this the perfect spot to curl up after a long day's fun.