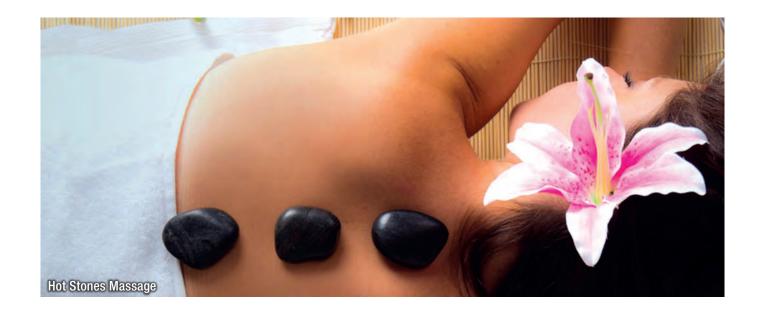

# **STARS LIKE YOU'VE NEVER SEEN BEFORE**

At the end of the day, pull up your poolside lounge chair, or even jump in the pool itself... and watch a movie on our massive screen at Dive-In Movies or Carnival's Seaside Theater. You'll enjoy the most recent blockbusters from categories like Comedy, Action & Adventure and Date Night. So make yourself comfortable, and experience the magic of watching the stars on screen, while the real ones twinkle high above you!