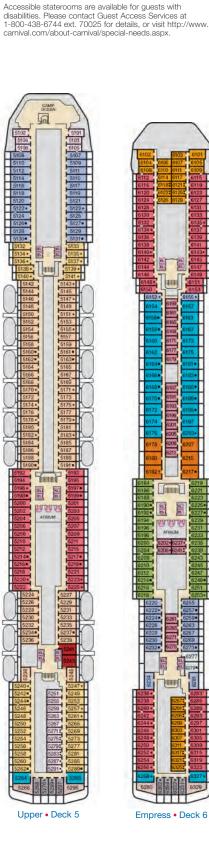

# **BALCONY STATEROOMS**

With a balcony stateroom, you're only steps away from your own personal outdoor oasis. Designed for maximum sea breeze and the most stunning views.

Fully accessible and modified staterooms are available on all Carnival ships for guests who have a mobility disability or a disability that requires the use of the accessibility features provided in those staterooms. For additional information, please contact specialneeds@carnival.com or call us at 800.438.6744 ext. 70025. Stateroom category, configuration and amenities may vary by ship. The staterooms listed are considered unobstructed, please check the ship specific deck plan or contact your Travel Agent for detailed stateroom descriptions before booking.