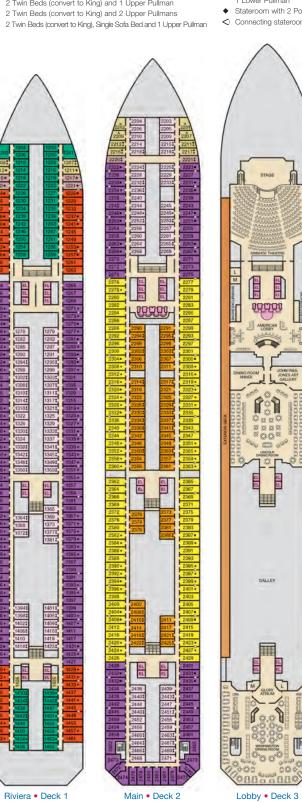

# **BALCONY STATEROOMS**

With a balcony stateroom, you're only steps away from your own personal outdoor oasis. Designed for maximum sea breeze and the most stunning views.

Fully accessible and modified staterooms are available on all Carnival ships for guests who have a mobility disability or a disability that requires the use of the accessibility features provided in those staterooms. For additional information, please contact specialneeds@carnival.com or call us at 800.438.6744 ext. 70025. Stateroom category, configuration and amenities may vary by ship. The staterooms listed are considered unobstructed, please check the ship specific deck plan or contact your Travel Agent for detailed stateroom descriptions before booking.