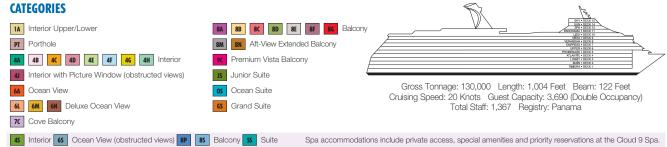

# **BALCONY STATEROOMS**

With a balcony stateroom, you're only steps away from your own personal outdoor oasis. Designed for maximum sea breeze and the most stunning views.

Fully accessible and modified staterooms are available on all Carnival ships for guests who have a mobility disability or a disability that requires the use of the accessibility features provided in those staterooms. For additional information, please contact specialneeds@carnival.com or call us at 800.438.6744 ext. 70025. Stateroom category, configuration and amenities may vary by ship. The staterooms listed are considered unobstructed, please check the ship specific deck plan or contact your Travel Agent for detailed stateroom descriptions before booking.

# **OCEAN VIEW STATEROOMS**

All the comfort you can expect from our staterooms, with the added luxury of a spectacular ocean view. From sunrise to sunset, you can gaze out the window and enjoy vistas you simply won't find anywhere on land.

# **INTERIOR STATEROOMS**

The most affordable way to experience all the excitement without cutting corners on comfort. Full private bathroom, complimentary 24-hour room service and our famous comfy linens make this the perfect spot to curl up after a long day's fun.

# **SUITES**

Get all the comforts of home and more, with absolutely none of the hassles. In your spacious suite with its own balcony, there's plenty of room to put your feet up and relax. And, since your suite gives you VIP status, you're the priority when it comes to getting on and off the ship, plus you'll have access to exclusive amenities, making this the ultimate way to cruise.