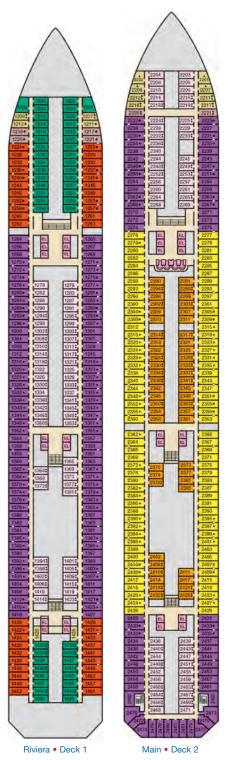

# **BALCONY STATEROOMS**

With a balcony stateroom, you're only steps away from your own personal outdoor oasis. Designed for maximum sea breeze and the most stunning views.

Fully accessible and modified staterooms are available on all Carnival ships for guests who have a mobility disability or a disability that requires the use of the accessibility features provided in those staterooms. For additional information, please contact specialneeds@carnival.com or call us at 800.438.6744 ext. 70025. Stateroom category, configuration and amenities may vary by ship. The staterooms listed are considered unobstructed, please check the ship specific deck plan or contact your Travel Agent for detailed stateroom descriptions before booking.

# **OCEAN VIEW STATEROOMS**

All the comfort you can expect from our staterooms, with the added luxury of a spectacular ocean view. From sunrise to sunset, you can gaze out the window and enjoy vistas you simply won't find anywhere on land.

# **INTERIOR STATEROOMS**

The most affordable way to experience all the excitement without cutting corners on comfort. Full private bathroom, complimentary 24-hour room service and our famous comfy linens make this the perfect spot to curl up after a long day's fun.