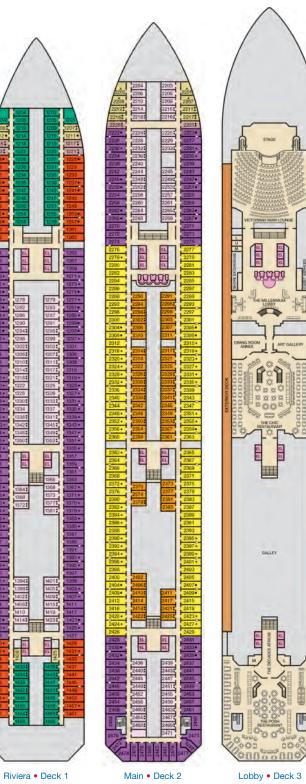

accommodations are non-smoking.

Accessible staterooms are available for guests with







ARCADE

m

DANCE



Atlantic • Deck 8

TTP ETT



Gross Tonnage: 70,367 Length: 855 Feet Beam: 103 Feet Cruising Speed: 21 Knots Guest Capacity: 2,056 (Double Occupancy) Total Staff: 920 Registry: The Bahamas



Verandah • Deck 11



Forward Sports • Deck 12



Aft Sports • Deck 12



Sun • Deck 14

## Deck Plan CARNIVAL FREEDOM®

### **ACCOMMODATIONS SYMBOL LEGEND**

▲ Twin Bed and Single Sofa Bed

EL EL

EL.

100 EL

- ★ 2 Twin Beds (convert to King) and Single Sofa Bed
- · 2 Twin Beds (convert to King) and 1 Upper Pullman
- 2 Twin Beds (convert to King) and 2 Upper Pullmans
- 2 Twin Beds (convert to King), Single Sofa Bed and 1 Upper Pullman
- t 2 Twin Beds (convert to King) and Double Sofa Bed



2 Twin Beds (convert to King), Double Sofa Bed and 1 Lower Pullman Stateroom with 2 Porthole Windows

田田田

EL EL

P

Connecting staterooms (ideal for families and groups of friends)



U Unisex Wheelchair Accessible Restroom

\* Twin beds do not convert to a King Bed.

6B Staterooms with obstructed views: 2446, 2449.



Upper • Deck 6

### CATEGORIES 1A Interior Upper/Lower PT Porthole 8M 4A 4B 4C 4D 4E 4F 4G 4H Interior 98 Premium Balcony Interior with Picture Window (obstructed views) 90 6A 6B 6C Ocean View Junior Suite 6J Scenic Ocean View Ocean Suite Scenic Grand Ocean View Grand Suite Captain's Suite

4J

6K



Premium Vista Balcony





Gross Tonnage: 110,000 Length: 952 Feet Beam: 116 Feet Cruising Speed: 21 Knots Guest Capacity: 2,980 (Double Occupancy) Total Staff: 1,150 Registr