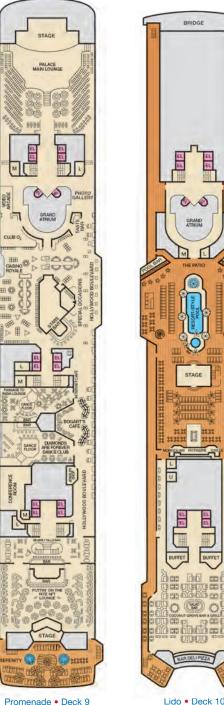

cupancy) Total Staff: 920 Registry: Panama



Verandah • Deck 11



Forward Sports • Deck 12



Aft Sports • Deck 12



Sun • Deck 14

# Deck Plan CARNIVAL FASCINATION®

**8**A

### ACCOMMODATIONS SYMBOL LEGEND

- ★ 2 Twin Beds (convert to King) and Single Sofa Bed
- 2 Twin Beds (convert to King) and 1 Upper Pullman
- 2 Twin Beds (convert to King) and 2 Upper Pullmans t 2 Twin Beds (convert to King) and Double Sofa Bed
- ♦ Stateroom with 2 Porthole Windows
- Connecting staterooms (ideal for families and groups of friends)
- ★ Twin beds do not convert to a King Bed.
- U Unisex Wheelchair Accessible Restroom





80 Balcony Staterooms: Beds do not convert to King when both Upper Pullmans in use.



All accommodations are non-smoking.

Accessible staterooms are available for guests with







ARCADE

m

DANCE



Atlantic • Deck 8

TTP ETT



Gross Tonnage: 70,367 Length: 855 Feet Beam: 103 Feet Cruising Speed: 21 Knots Guest Capacity: 2,056 (Double Occupancy) Total Staff: 920 Registry: The Bahamas



Verandah • Deck 11



Forward Sports • Deck 12



Aft Sports • Deck 12



Sun • Deck 14

## Deck Plan CARNIVAL FREEDOM®

### **ACCOMMODATIONS SYMBOL LEGEND**

▲ Twin Bed and Single Sofa Bed

EL EL

EL.

100 EL

- ★ 2 Twin Beds (convert to King) and Single Sofa Bed
- · 2 Twin Beds (convert to King) and 1 Upper Pullman
- 2 Twin Beds (convert to King) and 2 Upper Pullmans
- 2 Twin Beds (convert to King), Single Sofa Bed and 1 Upper Pullman
- t 2 Twin Beds (convert to King) and Double Sofa Bed



2 Twin Beds (convert to King), Double Sofa Bed and 1 Lower Pullman Stateroom with 2 Port