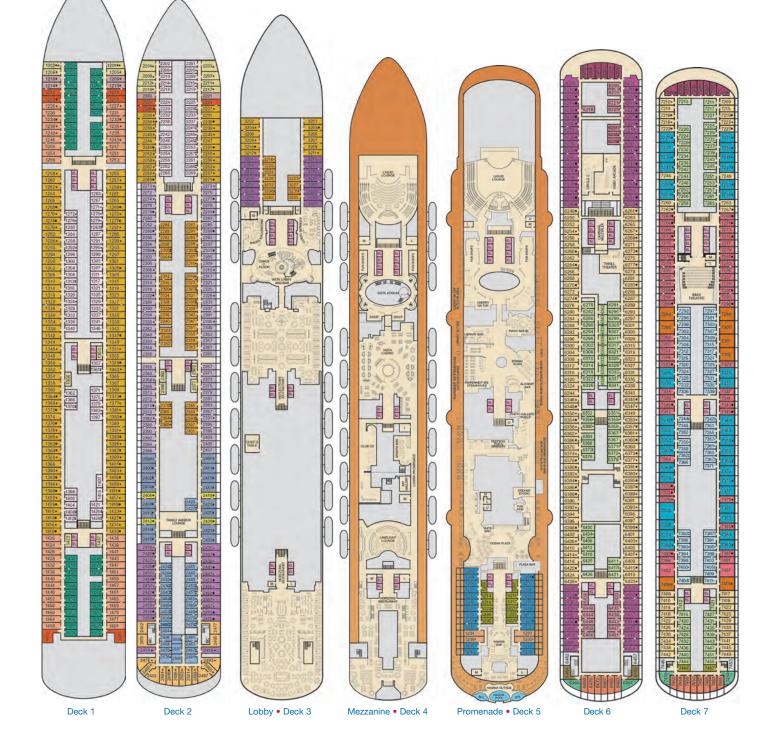

# **BALCONY STATEROOMS**

With a balcony stateroom, you're only steps away from your own personal outdoor oasis. Designed for maximum sea breeze and the most stunning views.

Fully accessible and modified staterooms are available on all Carnival ships for guests who have a mobility disability or a disability that requires the use of the accessibility features provided in those staterooms. For additional information, please contact specialneeds@carnival.com or call us at 800.438.6744 ext. 70025. Stateroom category, configuration and amenities may vary by ship. The staterooms listed are considered unobstructed, please check the ship specific deck plan or contact your Travel Agent for detailed stateroom descriptions before booking.

# **OCEAN VIEW STATEROOMS**

All the comfort you can expect from our staterooms, with the added luxury of a spectacular ocean view. From sunrise to sunset, you can gaze out the window and enjoy vistas you simply won't find anywhere on land.

# **INTERIOR STATEROOMS**

The most affordable way to experience all the excitement without cutting corners on comfort. Full private bathroom, complimentary 24-hour room service and our famous comfy linens make this the perfect spot to curl up after a long day's fun.

# **SUITES**

Get all the comforts of home and more, with absolutely none of the hassles. In your spacious suite with its own balcony, there's plenty of room to put your feet up and relax. And, since your suite gives you VIP status, you're the priority when it comes to getting on and off the ship, plus you'll have access to exclusive amenities, making this the ultimate way to cruise.