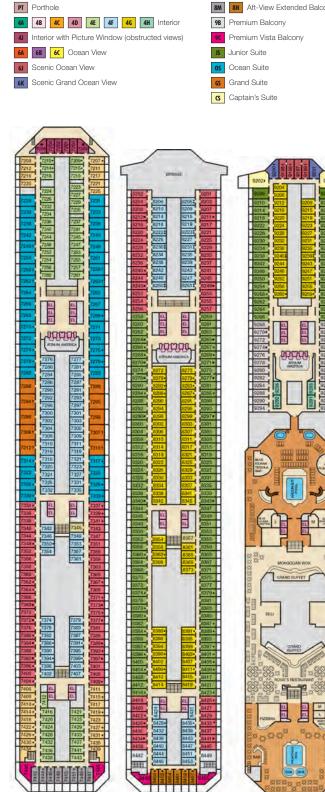

# **BALCONY STATEROOMS**

With a balcony stateroom, you're only steps away from your own personal outdoor oasis. Designed for maximum sea breeze and the most stunning views.

Fully accessible and modified staterooms are available on all Carnival ships for guests who have a mobility disability or a disability that requires the use of the accessibility features provided in those staterooms. For additional information, please contact specialneeds@carnival.com or call us at 800.438.6744 ext. 70025. Stateroom category, configuration and amenities may vary by ship. The staterooms listed are considered unobstructed, please check the ship specific deck plan or contact your Travel Agent for detailed stateroom descriptions before booking.

# **OCEAN VIEW STATEROOMS**

All the comfort you can expect from our staterooms, with the added luxury of a spectacular ocean view. From sunrise to sunset, you can gaze out the window and enjoy vistas you simply won't find anywhere on land.

# **INTERIOR STATEROOMS**

The most affordable way to experience all the excitement without cutting corners on comfort. Full private bathroom, complimentary 24-hour room service and our famous comfy linens make this the perfect spot to curl up after a long day's fun.