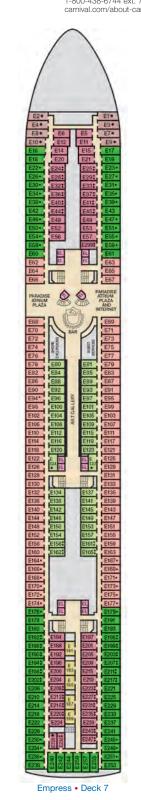

# **STATEROOM**

YOUR

Vacation's the perfect time to do things your way and Carnival has a special stateroom to match! Big, fun families or relaxation enthusiasts alike can cruise with customized staterooms that put their unique preferences front-and-center. And, with all of Carnival's perks in every room, you are in for a comfy, relaxing stay!

- ✓ Convenient 24-hour room service
- ✓ Personalized stateroom service
- ✓ Soft, cozy linens (Carnival Comfort Collection®)
- ✓ Nightly turndown service
- ✓ Plenty of closet and drawer space
- ✓ Private bathroom and shower
- ✓ Television
- ✓ Individual climate control
- ✓ Telephone
- ✓ Personal safe for valuables

# **FAMILY HARBOR STATEROOMS & SUITES**

Our brand-new family rooms are a home-away-from-home, with everything you need to stretch out and relax. You'll get exclusive access to the Family Harbor Lounge, with breakfast in the morning, a 24-hour snack service, board games, family movies, video games and more. As you explore the rest of the ship, the benefits don't stop – the kids can eat for free in most of our premium restaurants! Plus, they'll get one free evening at the Night Owls club, so you can enjoy some well-earned "us time".

# **HAVANA STATEROOMS & SUITES**

Step into your **Havana Stateroom\*** and you'll feel you're on an exclusive island resort. But unlike most spots on land, you're never far from the ocean... or from the **Havana Bar**, pool and club, where you'll enjoy exclusive private access throughout the day. Tropics-inspired **Havana Cabanas** feature suites with private outdoor patios – with lounge chairs and hammocks – that face the Lanai ocean-air outdoor promenade with its magnificent sea views.

# **CLOUD 9 SPA™ STATEROOM & SUITES**

Where does the Spa end and your room begin? Unwind in total tranquility with beautiful décor, branded robe and slippers, luxury toiletries and our cozy linen. Your Cloud 9 Spa™ Stateroom comes with private Spa access, unlimited use of thermal suites and Thalassotherapy pool, free fitness classes, priority Spa reservations and exclusive discounts on treatments.

# **SUITES**

Get all the comforts of home and more, with absolutely none of the hassles. In your spacious suite with its own balcony, there's plenty of room to put your feet up and relax. And, since your suite gives you VIP status, you're the priority when it comes to getting on and off the ship, plus you'll have access to exclusive amenities, making this the ultimate way to cruise.

# **BALCONY STATEROOMS**

With a balcony stateroom, you're only steps away from your own personal outdoor oasis. Designed for maximum sea breeze and the most stunning views.

Fully accessible and modified staterooms are available on all Carnival ships for guests who have a mobility disability or a disability that requires the use of the accessibility features provided in those staterooms. For additional information, please contact specialneeds@carnival.com or call us at 800.438.6744 ext. 70025. Stateroom category, configuration and amenities may vary by ship. The staterooms listed are considered unobstructed, please check the ship specific deck plan or contact your Travel Agent for detailed stateroom descriptions before booking.

# **OCEAN VIEW STATEROOMS**

All the comfort you can expect from our staterooms, with the added luxury of a spectacular ocean view. From sunrise to sunset, you can gaze out the window and enjoy vistas you simply won't find anywhere on land.

# **INTERIOR STATEROOMS**

The most affordable way to experience all the excitement without cutting corners on comfort. Full private bathroom, complimentary 24-hour room service and our famous comfy linens make this the perfect spot to curl up after a long day's fun.