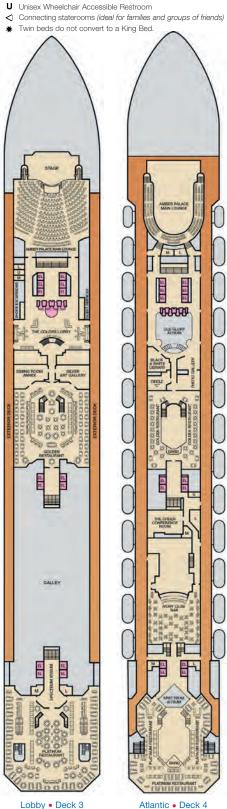

# **BALCONY STATEROOMS**

With a balcony stateroom, you're only steps away from your own personal outdoor oasis. Designed for maximum sea breeze and the most stunning views.

Fully accessible and modified staterooms are available on all Carnival ships for guests who have a mobility disability or a disability that requires the use of the accessibility features provided in those staterooms. For additional information, please contact specialneeds@carnival.com or call us at 800.438.6744 ext. 70025. Stateroom category, configuration and amenities may vary by ship. The staterooms listed are considered unobstructed, please check the ship specific deck plan or contact your Travel Agent for detailed stateroom descriptions before booking.

# **OCEAN VIEW STATEROOMS**

All the comfort you can expect from our staterooms, with the added luxury of a spectacular ocean view. From sunrise to sunset, you can gaze out the window and enjoy vistas you simply won't find anywhere on land.

# **INTERIOR STATEROOMS**

The most affordable way to experience all the excitement without cutting corners on comfort. Full private bathroom, complimentary 24-hour room service and our famous comfy linens make this the perfect spot to curl up after a long day's fun.