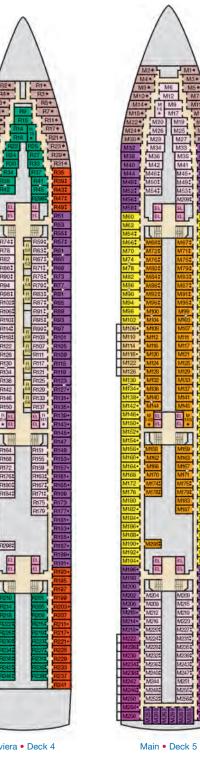

# **BALCONY STATEROOMS**

With a balcony stateroom, you're only steps away from your own personal outdoor oasis. Designed for maximum sea breeze and the most stunning views.

Fully accessible and modified staterooms are available on all Carnival ships for guests who have a mobility disability or a disability that requires the use of the accessibility features provided in those staterooms. For additional information, please contact specialneeds@carnival.com or call us at 800.438.6744 ext. 70025. Stateroom category, configuration and amenities may vary by ship. The staterooms listed are considered unobstructed, please check the ship specific deck plan or contact your Travel Agent for detailed stateroom descriptions before booking.