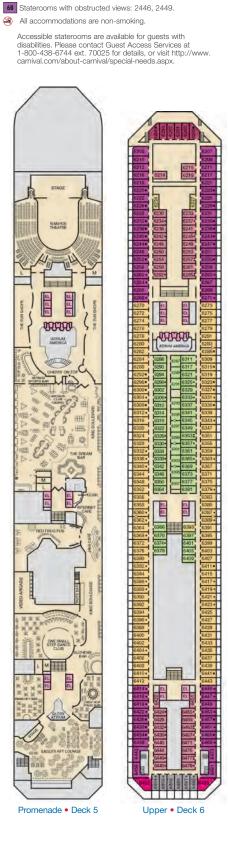

# **BALCONY STATEROOMS**

With a balcony stateroom, you're only steps away from your own personal outdoor oasis. Designed for maximum sea breeze and the most stunning views.

Fully accessible and modified staterooms are available on all Carnival ships for guests who have a mobility disability or a disability that requires the use of the accessibility features provided in those staterooms. For additional information, please contact specialneeds@carnival.com or call us at 800.438.6744 ext. 70025. Stateroom category, configuration and amenities may vary by ship. The staterooms listed are considered unobstructed, please check the ship specific deck plan or contact your Travel Agent for detailed stateroom descriptions before booking.