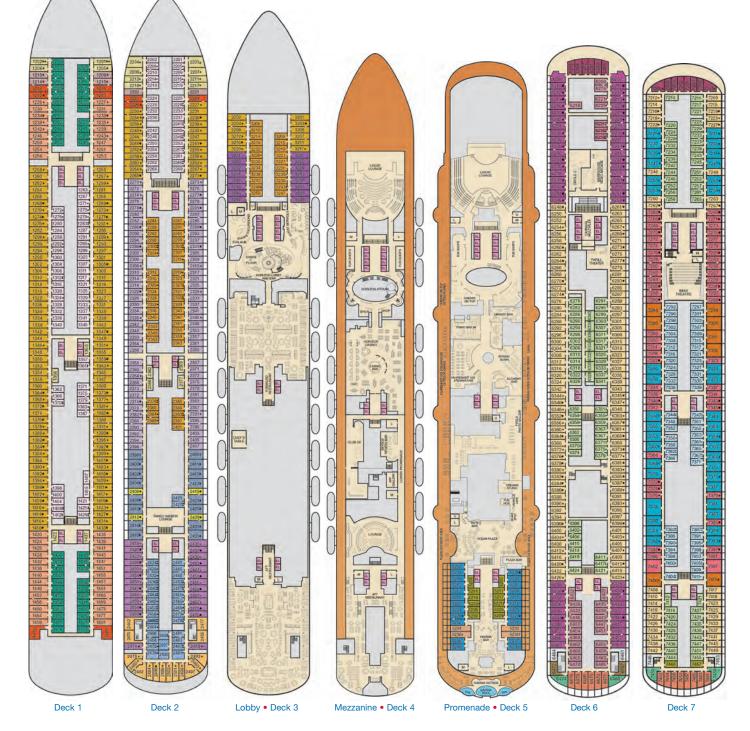

# **STATEROOM**

YOUR

Vacation's the perfect time to do things your way and Carnival has a special stateroom to match! Big, fun families or relaxation enthusiasts alike can cruise with customized staterooms that put their unique preferences front-and-center. And, with all of Carnival's perks in every room, you are in for a comfy, relaxing stay!

- ✓ Convenient 24-hour room service
- ✓ Personalized stateroom service
- ✓ Soft, cozy linens (Carnival Comfort Collection®)
- ✓ Nightly turndown service
- ✓ Plenty of closet and drawer space
- ✓ Private bathroom and shower
- ✓ Television
- ✓ Individual climate control
- ✓ Telephone
- ✓ Personal safe for valuables

# **FAMILY HARBOR STATEROOMS & SUITES**

Our brand-new family rooms are a home-away-from-home, with everything you need to stretch out and relax. You'll get exclusive access to the Family Harbor Lounge, with breakfast in the morning, a 24-hour snack service, board games, family movies, video games and more. As you explore the rest of the ship, the benefits don't stop – the kids can eat for free in most of our premium restaurants! Plus, they'll get one free evening at the Night Owls club, so you can enjoy some well-earned "us time".

# **HAVANA STATEROOMS & SUITES**

Step into your **Havana Stateroom\*** and you'll feel you're on an exclusive island resort. But unlike most spots on land, you're never far from the ocean... or from the **Havana Bar**, pool and club, where you'll enjoy exclusive private access throughout the day. Tropics-inspired **Havana Cabanas** feature suites with private outdoor patios – with lounge chairs and hammocks – that face the Lanai ocean-air outdoor promenade with its magnificent sea views.

# **CLOUD 9 SPA™ STATEROOM & SUITES**

Where does the Spa end and your room begin? Unwind in total tranquility with beautiful décor, branded robe and slippers, luxury toiletries and our cozy linen. Your Cloud 9 Spa™ Stateroom comes with private Spa access, unlimited use of thermal suites and Thalassotherapy pool, free fitness classes, priority Spa reservations and exclusive discounts on treatments.

# **SUITES**

Get all the comforts of home and more, with absolutely none of the hassles. In your spacious suite with its own balcony, there's plenty of room to put your feet up and relax. And, since your suite gives you VIP status, you're the priority when it comes to getting on and off the ship, plus you'll have access to exclusive amenities, making this the ultimate way to cruise.

# **BALCONY STATEROOMS**

With a balcony stateroom, you're only steps away from your own personal outdoor oasis. Designed for maximum sea breeze and the most stunning views.

Fully accessible and modified staterooms are available on all Carnival ships for guests who have a mobility disability or a disability that requires the use of the accessibility features provided in those staterooms. For additional information, please contact specialneeds@carnival.com or call us at 800.438.6744 ext. 70025. Stateroom category, configuration and amenities may vary by ship. The staterooms listed are considered unobstructed, please check the ship specific deck plan or contact your Travel Agent for detailed stateroom descriptions before booking.

# **OCEAN VIEW STATEROOMS**

All the comfort you can expect from our staterooms, with the added luxury of a spectacular ocean view. From sunrise to sunset, you can gaze out the window and enjoy vistas you simply won't find anywhere on land.

# **INTERIOR STATEROOMS**

The most affordable way to experience all the excitement without cutting corners on comfort. Full private bathroom, complimentary 24-hour room service and our famous comfy linens make this the perfect spot to curl up after a long day's fun.