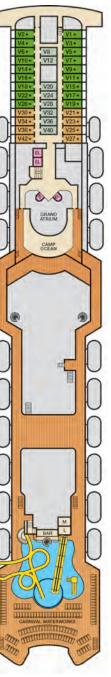

#### **CARNIVAL HORIZON™**

#### **7 DAY EUROPE**

| DAY | PORT                           | ARRIVE  | DEPART  |
|-----|--------------------------------|---------|---------|
| 1   | Barcelona, Spain               |         | 5:00 pm |
| 2   | "Fun Day" at sea               |         |         |
| 3   | Cagliari (Sardinia), Italy     | 7:00 am | 3:30 pm |
| 4   | Naples (Capri/Pompeii), Italy  | 7:00 am | 7:00 pm |
| 5   | Rome (Civitavecchia), Italy    | 7:00 am | 8:00 pm |
| 6   | Livorno (Florence/Pisa), Italy | 7:00 am | 7:00 pm |
| 7   | Marseilles (Provence), France  | 9:00 am | 6:00 pm |
| 8   | Barcelona, Spain               | 6:00 am |         |
|     |                                |         |         |

#### eparture Date

2018: Apr 15, 22