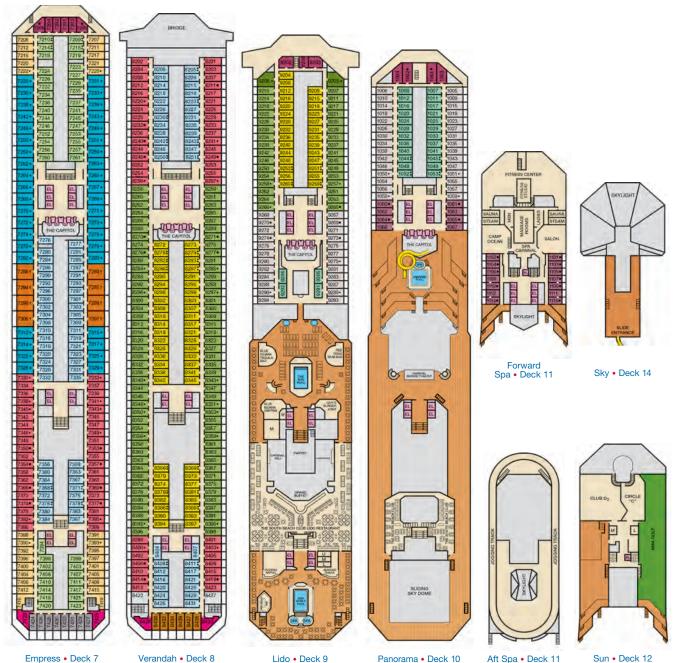

# **BALCONY STATEROOMS**

With a balcony stateroom, you're only steps away from your own personal outdoor oasis. Designed for maximum sea breeze and the most stunning views.

Fully accessible and modified staterooms are available on all Carnival ships for guests who have a mobility disability or a disability that requires the use of the accessibility features provided in those staterooms. For additional information, please contact specialneeds@carnival.com or call us at 800.438.6744 ext. 70025. Stateroom category, configuration and amenities may vary by ship. The staterooms listed are considered unobstructed, please check the ship specific deck plan or contact your Travel Agent for detailed stateroom descriptions before booking.