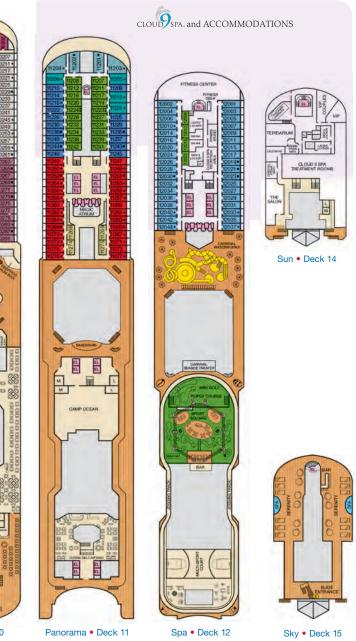

# **STATEROOM**

YOUR

Vacation's the perfect time to do things your way and Carnival has a special stateroom to match! Big, fun families or relaxation enthusiasts alike can cruise with customized staterooms that put their unique preferences front-and-center. And, with all of Carnival's perks in every room, you are in for a comfy, relaxing stay!

# **BALCONY STATEROOMS**

With a balcony stateroom, you're only steps away from your own personal outdoor oasis. Designed for maximum sea breeze and the most stunning views.

Fully accessible and modified staterooms are available on all Carnival ships for guests who have a mobility disability or a disability that requires the use of the accessibility features provided in those staterooms. For additional information, please contact specialneeds@carnival.com or call us at 800.438.6744 ext. 70025. Stateroom category, configuration and amenities may vary by ship. The staterooms listed are considered unobstructed, please check the ship specific deck plan or contact your Travel Agent for detailed stateroom descriptions before booking.

# **OCEAN VIEW STATEROOMS**

All the comfort you can expect from our staterooms, with the added luxury of a spectacular ocean view. From sunrise to sunset, you can gaze out the window and enjoy vistas you simply won't find anywhere on land.

# **INTERIOR STATEROOMS**

The most affordable way to experience all the excitement without cutting corners on comfort. Full private bathroom, complimentary 24-hour room service and our famous comfy linens make this the perfect spot to curl up after a long day's fun.