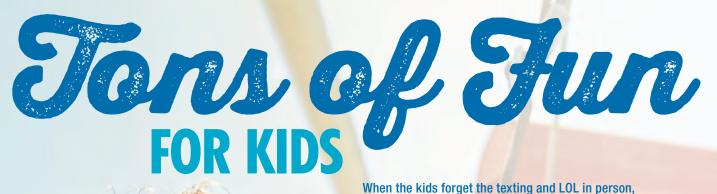

## YOUTH PROGRAMS

- ✓ Camp Carnival<sup>®</sup> or Camp Ocean<sup>™</sup> for ages 2-11
- ✓ Circle "C"<sup>®</sup> for ages 12-14
- Club 02<sup>®</sup> for ages 15-17  $\checkmark$

# **CAMP CARNIVAL®**

At **Camp Carnival**<sup>®</sup>, kids enjoy the best of summer camp and family vacation all in one! They'll start by splitting up into three different age groups: 2-5 years, 6-8 years, and 9-11 years with experienced staff there to make sure everyone has an amazing time with tons of fun-filled, age-appropriate activities including arts and crafts, dancing, movies, toy-time and video gaming. And, when it's mealtime, kids get their own menus, with faves like mac & cheese, chicken nuggets, and more.

# CAMP OCEAN<sup>TM</sup>

At **Camp Ocean™**, 2-11 year-olds stay busy, keep active and have fun as they enjoy ocean-themed activities in age-based groups. Ages 2-5 become **Penguins™** and engage in activities like Musical Icebergs and Ocean Bingo. Ages 6-8 are the way-cool **Stingrays**<sup>™</sup>, enjoying a Pirate Game Night, making sea salt art or even designing their own aquarium. Ages 9-11, the **Sharks**™, have fun with activities like Marine Life Trivia, creating a giant ocean mural, Ocean Origami and Catch the Fish!