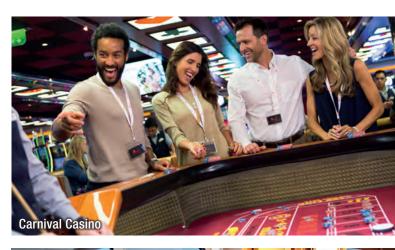

# **ROLL WITH IT**

Ready to give Lady Luck a whirl? Whether it's blackjack, poker, craps, roulette, bingo, slot machines or tournaments – be sure to pack your competitive streak because your chance to win big sails along with you at a Carnival Casino.\* And located right off the casino floor, the **Casino Bar** serves up your favorite cocktails, beer and wine, making it the perfect spot to celebrate!