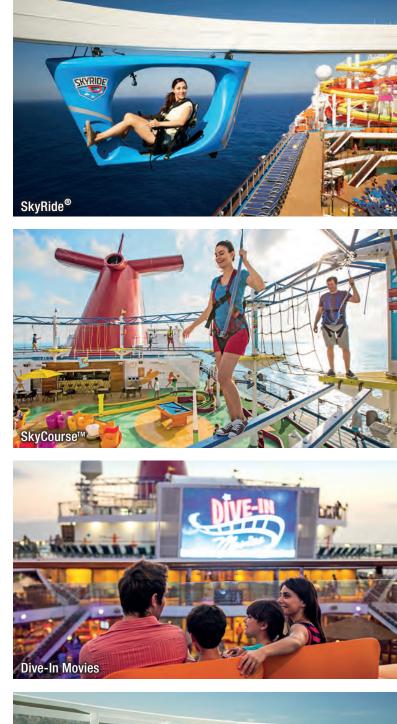

## **GET IN ON THE ACTION**

**SportSquare**<sup>™</sup> puts the fun in fitness with **SkyRide**<sup>®</sup>, our exclusive bike ride in the sky and **SkyCourse™**, the ropes course challenge - 150 feet above sea level! Add dodgeball, basketball and volleyball, plus mini-golf, pool, foosball and exercise equipment - this space is an action lover's dream come true. And hey, how about that gym on top of the ship? Great idea! Come and work out at **SkyFitness** featuring a wide range of exercise equipment, stationary bicycles, elliptical and rowing machines, punching bags, a weight training area and a six-station Vita exercise course. Or get your daily exercise fix on the padded, 800-foot **Jogging Track** – while enjoying a great sea breeze and the greatest view.