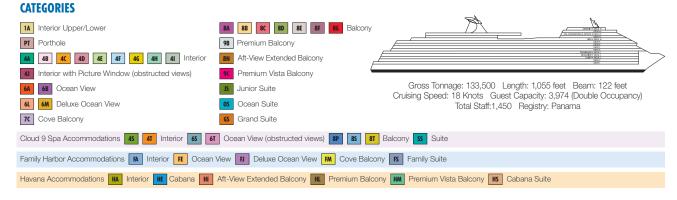

# **CARNIVAL HORIZON™**

Ship Class: Vista Class

Gross tonnage: 133,500

Sets sail: April 2018

#### **Departure Ports:**

Barcelona, Spain, New York, NY, Miami, FL

#### **Destination Ports:**

The Bahamas, Bermuda, Caribbean, Europe and Transatlantic

#### **Fun Ship Features:**

SportSquare, SkyRide, IMAX, Thrill Theater, WaterWorks, Camp Ocean, Cloud 9 Spa Fahrenheit 555 Steakhouse, Chef's Table, Bonsai Sushi, JiJi Asian Kitchen, Seafood Shack, Guy's Burger Joint, Cucina del Capitano and more.

#### **Meet Carnival Horizon:**

www.carnival.com/horizon #chasingCarnivalHorizon

| val           | to relax and emerge yourself in the enchanting land of pink sand<br>and turquoise waters. Or select from a variety of 6 and 8 day<br>sailings from Miami to some of the coolest little hotspots in the<br>Caribbean – there's a lot of paradise to see! |
|---------------|---------------------------------------------------------------------------------------------------------------------------------------------------------------------------------------------------------------------------------------------------------|
| l             | All Carnival cruises go to great spots – what sets each ship<br>apart is how much fun it takes to get you there. Every one of<br>our ships features its own unique twist on Carnival-style fun.                                                         |
| ı,<br>g<br>ce | Check out all the second-to-none FUN that is included<br>on every Carnival cruise                                                                                                                                                                       |