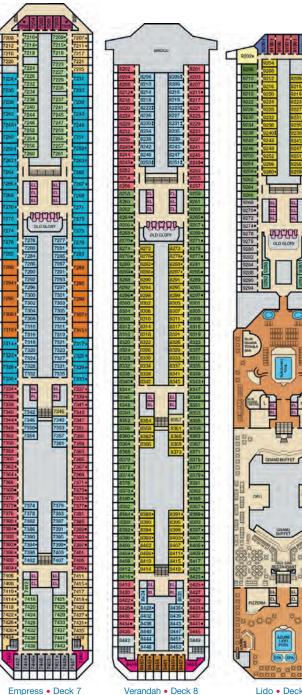

# **STATEROOM**

YOUR

Vacation's the perfect time to do things your way and Carnival has a special stateroom to match! Big, fun families or relaxation enthusiasts alike can cruise with customized staterooms that put their unique preferences front-and-center. And, with all of Carnival's perks in every room, you are in for a comfy, relaxing stay!

- ✓ Convenient 24-hour room service
- ✓ Personalized stateroom service
- ✓ Soft, cozy linens (Carnival Comfort Collection®)
- ✓ Nightly turndown service
- ✓ Plenty of closet and drawer space
- ✓ Private bathroom and shower
- ✓ Television
- ✓ Individual climate control
- ✓ Telephone
- ✓ Personal safe for valuables

# **FAMILY HARBOR STATEROOMS & SUITES**

Our brand-new family rooms are a home-away-from-home, with everything you need to stretch out and relax. You'll get exclusive access to the Family Harbor Lounge, with breakfast in the morning, a 24-hour snack service, board games, family movies, video games and more. As you explore the rest of the ship, the benefits don't stop – the kids can eat for free in most of our premium restaurants! Plus, they'll get one free evening at the Night Owls club, so you can enjoy some well-earned "us time".

# **HAVANA STATEROOMS & SUITES**

Step into your **Havana Stateroom\*** and you'll feel you're on an exclusive island resort. But unlike most spots on land, you're never far from the ocean... or from the **Havana Bar**, pool and club, where you'll enjoy exclusive private access throughout the day. Tropics-inspired **Havana Cabanas** feature suites with private outdoor patios – with lounge chairs and hammocks – that face the Lanai ocean-air outdoor promenade with its magnificent sea views.

# **CLOUD 9 SPA™ STATEROOM & SUITES**

Where does the Spa end and your room begin? Unwind in total tranquility with beautiful décor, branded robe and slippers, luxury toiletries and our cozy linen. Your Cloud 9 Spa™ Stateroom comes with private Spa access, unlimited use of thermal suites and Thalassotherapy pool, free fitness classes, priority Spa reservations and exclusive discounts on treatments.

# **SUITES**

Get all the comforts of home and more, with absolutely none of the hassles. In your spacious suite with its own balcony, there's plenty of room to put your feet up and relax. And, since your suite gives you VIP status, you're the priority when it comes to getting on and off the ship, plus you'll have access to exclusive amenities, making this the ultimate way to cruise.

# **BALCONY STATEROOMS**

With a balcony stateroom, you're only steps away from your own personal outdoor oasis. Designed for maximum sea breeze and the most stunning views.

Fully accessible and modified staterooms are available on all Carnival ships for guests who have a mobility disability or a disability that requires the use of the accessibility features provided in those staterooms. For additional information, please contact specialneeds@carnival.com or call us at 800.438.6744 ext. 70025. Stateroom category, configuration and amenities may vary by ship. The staterooms listed are considered unobstructed, please check the ship specific deck plan or contact your Travel Agent for detailed stateroom descriptions before booking.

# **OCEAN VIEW STATEROOMS**

All the comfort you can expect from our staterooms, with the added luxury of a spectacular ocean view. From sunrise to sunset, you can gaze out the window and enjoy vistas you simply won't find anywhere on land.

# **INTERIOR STATEROOMS**

The most affordable way to experience all the excitement without cutting corners on comfort. Full private bathroom, complimentary 24-hour room service and our famous comfy linens make this the perfect spot to curl up after a long day's fun.