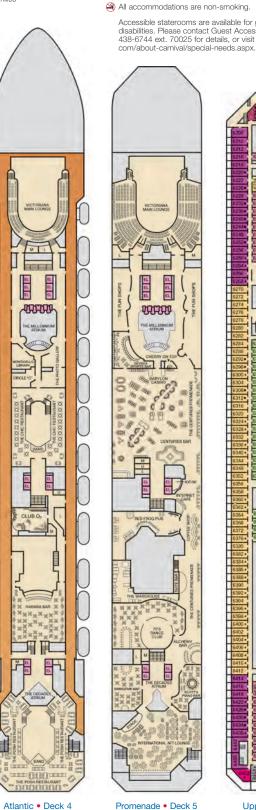

# **BALCONY STATEROOMS**

With a balcony stateroom, you're only steps away from your own personal outdoor oasis. Designed for maximum sea breeze and the most stunning views.

Fully accessible and modified staterooms are available on all Carnival ships for guests who have a mobility disability or a disability that requires the use of the accessibility features provided in those staterooms. For additional information, please contact specialneeds@carnival.com or call us at 800.438.6744 ext. 70025. Stateroom category, configuration and amenities may vary by ship. The staterooms listed are considered unobstructed, please check the ship specific deck plan or contact your Travel Agent for detailed stateroom descriptions before booking.