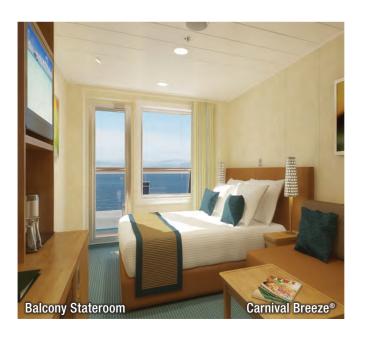

# **BALCONY STATEROOMS**

With a balcony stateroom, you're only steps away from your own personal outdoor oasis. Designed for maximum sea breeze and the most stunning views.

Fully accessible and modified staterooms are available on all Carnival ships for guests who have a mobility disability or a disability that requires the use of the accessibility features provided in those staterooms. For additional information, please contact specialneeds@carnival.com or call us at 800.438.6744 ext. 70025. Stateroom category, configuration and amenities may vary by ship. The staterooms listed are considered unobstructed, please check the ship specific deck plan or contact your Travel Agent for detailed stateroom descriptions before booking.