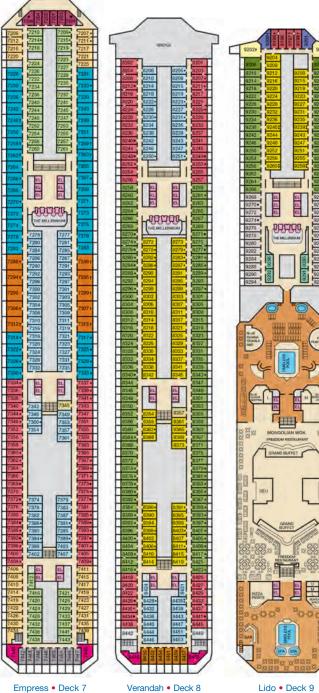

# **BALCONY STATEROOMS**

With a balcony stateroom, you're only steps away from your own personal outdoor oasis. Designed for maximum sea breeze and the most stunning views.

Fully accessible and modified staterooms are available on all Carnival ships for guests who have a mobility disability or a disability that requires the use of the accessibility features provided in those staterooms. For additional information, please contact specialneeds@carnival.com or call us at 800.438.6744 ext. 70025. Stateroom category, configuration and amenities may vary by ship. The staterooms listed are considered unobstructed, please check the ship specific deck plan or contact your Travel Agent for detailed stateroom descriptions before booking.