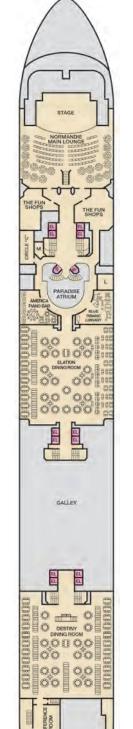

#### **CARNIVAL HORIZON™**

#### **7 DAY EUROPE**

| DAY | PORT                           | ARRIVE  | DEPART  |
|-----|--------------------------------|---------|---------|
| 1   | Barcelona, Spain               |         | 5:00 pm |
| 2   | "Fun Day" at sea               |         |         |
| 3   | Cagliari (Sardinia), Italy     | 7:00 am | 3:30 pm |
| 4   | Naples (Capri/Pompeii), Italy  | 7:00 am | 7:00 pm |
| 5   | Rome (Civitavecchia), Italy    | 7:00 am | 8:00 pm |
| 6   | Livorno (Florence/Pisa), Italy | 7:00 am | 7:00 pm |
| 7   | Marseilles (Provence), France  | 9:00 am | 6:00 pm |
| 8   | Barcelona, Spain               | 6:00 am |         |
|     |                                |         |         |