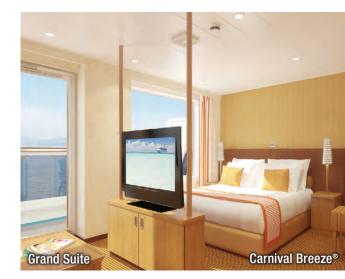

# **SUITES**

Get all the comforts of home and more, with absolutely none of the hassles. In your spacious suite with its own balcony, there's plenty of room to put your feet up and relax. And, since your suite gives you VIP status, you're the priority when it comes to getting on and off the ship, plus you'll have access to exclusive amenities, making this the ultimate way to cruise.