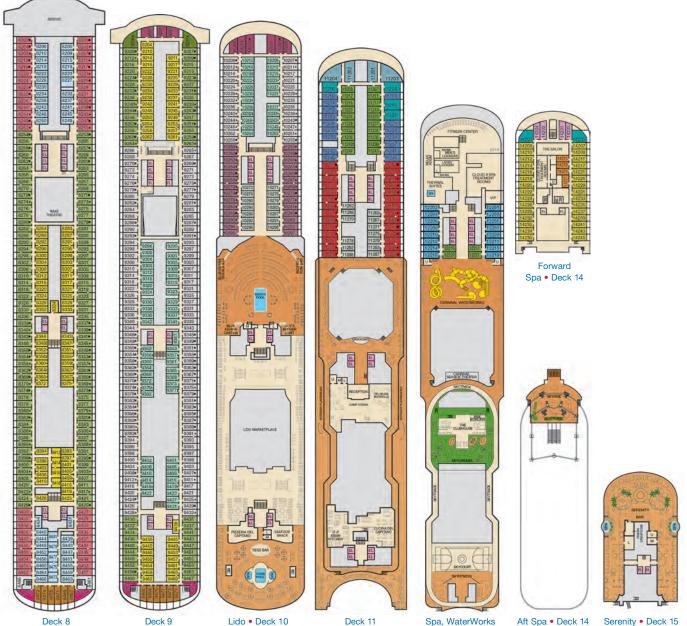

# **STATEROOM**

YOUR

Vacation's the perfect time to do things your way and Carnival has a special stateroom to match! Big, fun families or relaxation enthusiasts alike can cruise with customized staterooms that put their unique preferences front-and-center. And, with all of Carnival's perks in every room, you are in for a comfy, relaxing stay!

# **SUITES**

Get all the comforts of home and more, with absolutely none of the hassles. In your spacious suite with its own balcony, there's plenty of room to put your feet up and relax. And, since your suite gives you VIP status, you're the priority when it comes to getting on and off the ship, plus you'll have access to exclusive amenities, making this the ultimate way to cruise.

# **BALCONY STATEROOMS**

With a balcony stateroom, you're only steps away from your own personal outdoor oasis. Designed for maximum sea breeze and the most stunning views.

Fully accessible and modified staterooms are available on all Carnival ships for guests who have a mobility disability or a disability that requires the use of the accessibility features provided in those staterooms. For additional information, please contact specialneeds@carnival.com or call us at 800.438.6744 ext. 70025. Stateroom category, configuration and amenities may vary by ship. The staterooms listed are considered unobstructed, please check the ship specific deck plan or contact your Travel Agent for detailed stateroom descriptions before booking.

# **OCEAN VIEW STATEROOMS**

All the comfort you can expect from our staterooms, with the added luxury of a spectacular ocean view. From sunrise to sunset, you can gaze out the window and enjoy vistas you simply won't find anywhere on land.

# **INTERIOR STATEROOMS**

The most affordable way to experience all the excitement without cutting corners on comfort. Full private bathroom, complimentary 24-hour room service and our famous comfy linens make this the perfect spot to curl up after a long day's fun.