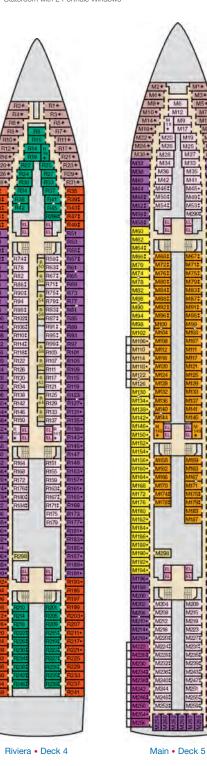

(convert to King) and Single Sofa Bed
- 2 Twin Beds (convert to King) and 1 Upper Pullman ◊ 2 Twin Beds (convert to King), 1 Lower Pullman, and
- 1 Upper Pullman
- 2 Twin Beds (convert to King) and 2 Upper Pullmans t 2 Twin Beds (convert to King) and Double Sofa Bed
- Stateroom with 2 Porthole Windows
- ★ Twin beds do not convert to a King Bed.
- U Unisex Wheelchair Accessible Restroom
- 8A 8B 8C 8D Balcony Staterooms: Beds do not convert to King when both Upper Pullmans in use

Connecting staterooms (ideal for families and groups of friends) All accommodations are non-smoking.

Accessible staterooms are available for guests with disabilities. Please contact Guest Access Services at 1-800-438-6744 ext. 70025 for details, or visit http://www carnival.com/about-carnival/special-needs.aspx.









Atlantic • Deck 8

### FANTASIA MAIN LOUNGE 2404 6668 00 GRAND FI Frank 100000 VEGAS 40000 X HI DANCE EL ME

CATEGORIES

PT Porthole

1A Interior Upper/Lower

4A 4B 4C 4D 4E 4I Interior

6A 6B 6C 6D 6E Ocean View

8A 8B 8C 8D Balcony



Lido • Deck 10

Promenade • Deck 9

Junior Suite

Grand Suite

EXTENDED Balcony Grand Suite





Gross Tonnage: 70,367 Length: 855 Feet Beam: 103 Feet Cruising Speed: 21 Knots Guest Capacity: 2,056 (Double Occupancy) Total Staff: 920 Registry: The Bahamas



0

Verandah • Deck 11



Forward Sports • Deck 12



Aft Sports • Deck 12



Sun • Deck 14

## Deck Plan CARNIVAL SPLENDOR®

### ACCOMMODATIONS SYMBOL LEGEND

▲ Twin Bed and Single Sofa Bed

EL EL

EL 1991

Riviera • Deck 1

E EL.

0. 0.

- ★ 2 Twin Beds (convert to King) and Single Sofa Bed
- 2