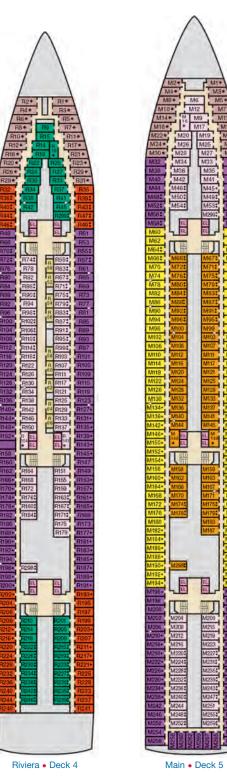

# **BALCONY STATEROOMS**

With a balcony stateroom, you're only steps away from your own personal outdoor oasis. Designed for maximum sea breeze and the most stunning views.

Fully accessible and modified staterooms are available on all Carnival ships for guests who have a mobility disability or a disability that requires the use of the accessibility features provided in those staterooms. For additional information, please contact specialneeds@carnival.com or call us at 800.438.6744 ext. 70025. Stateroom category, configuration and amenities may vary by ship. The staterooms listed are considered unobstructed, please check the ship specific deck plan or contact your Travel Agent for detailed stateroom descriptions before booking.