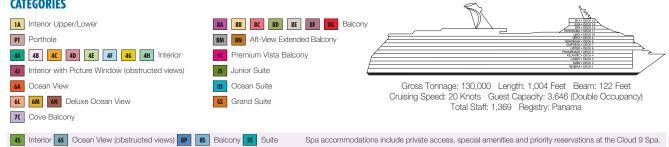

# **BALCONY STATEROOMS**

With a balcony stateroom, you're only steps away from your own personal outdoor oasis. Designed for maximum sea breeze and the most stunning views.

Fully accessible and modified staterooms are available on all Carnival ships for guests who have a mobility disability or a disability that requires the use of the accessibility features provided in those staterooms. For additional information, please contact specialneeds@carnival.com or call us at 800.438.6744 ext. 70025. Stateroom category, configuration and amenities may vary by ship. The staterooms listed are considered unobstructed, please check the ship specific deck plan or contact your Travel Agent for detailed stateroom descriptions before booking.

# **OCEAN VIEW STATEROOMS**

All the comfort you can expect from our staterooms, with the added luxury of a spectacular ocean view. From sunrise to sunset, you can gaze out the window and enjoy vistas you simply won't find anywhere on land.

# **INTERIOR STATEROOMS**

The most affordable way to experience all the excitement without cutting corners on comfort. Full private bathroom, complimentary 24-hour room service and our famous comfy linens make this the perfect spot to curl up after a long day's fun.

# **SUITES**

Get all the comforts of home and more, with absolutely none of the hassles. In your spacious suite with its own balcony, there's plenty of room to put your feet up and relax. And, since your suite gives you VIP status, you're the priority when it comes to getting on and off the ship, plus you'll have access to exclusive amenities, making this the ultimate way to cruise.