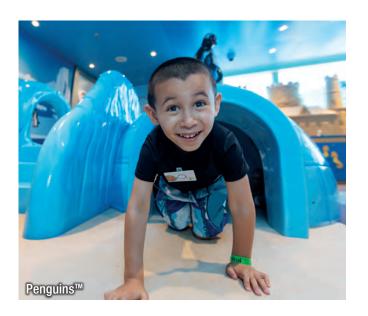

# CAMP OCEAN<sup>TM</sup>

At **Camp Ocean™**, 2-11 year-olds stay busy, keep active and have fun as they enjoy ocean-themed activities in age-based groups. Ages 2-5 become **Penguins™** and engage in activities like Musical Icebergs and Ocean Bingo. Ages 6-8 are the way-cool **Stingrays**<sup>™</sup>, enjoying a Pirate Game Night, making sea salt art or even designing their own aquarium. Ages 9-11, the **Sharks**™, have fun with activities like Marine Life Trivia, creating a giant ocean mural, Ocean Origami and Catch the Fish!