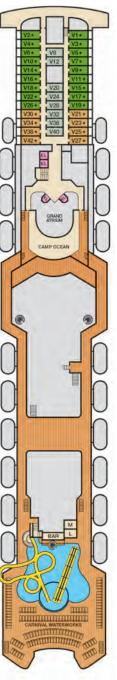

# CAMP OCEAN<sup>TM</sup>

At **Camp Ocean™**, 2-11 year-olds stay busy, keep active and have fun as they enjoy ocean-themed activities in age-based groups. Ages 2-5 become **Penguins™** and engage in activities like Musical Icebergs and Ocean Bingo. Ages 6-8 are the way-cool **Stingrays**<sup>™</sup>, enjoying a Pirate Game Night, making sea salt art or even designing their own aquarium. Ages 9-11, the **Sharks**™, have fun with activities like Marine Life Trivia, creating a giant ocean mural, Ocean Origami and Catch the Fish!