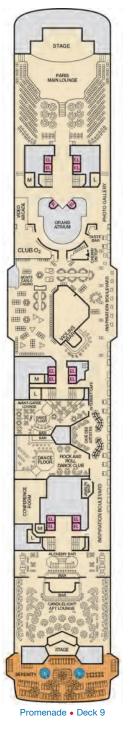

# **BALCONY STATEROOMS**

With a balcony stateroom, you're only steps away from your own personal outdoor oasis. Designed for maximum sea breeze and the most stunning views.

Fully accessible and modified staterooms are available on all Carnival ships for guests who have a mobility disability or a disability that requires the use of the accessibility features provided in those staterooms. For additional information, please contact specialneeds@carnival.com or call us at 800.438.6744 ext. 70025. Stateroom category, configuration and amenities may vary by ship. The staterooms listed are considered unobstructed, please check the ship specific deck plan or contact your Travel Agent for detailed stateroom descriptions before booking.