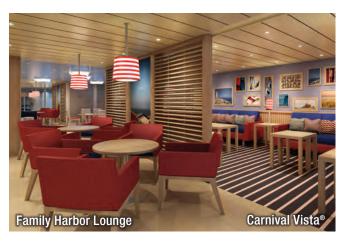

# **FAMILY HARBOR STATEROOMS & SUITES**

Our brand-new family rooms are a home-away-from-home, with everything you need to stretch out and relax. You'll get exclusive access to the Family Harbor Lounge, with breakfast in the morning, a 24-hour snack service, board games, family movies, video games and more. As you explore the rest of the ship, the benefits don't stop – the kids can eat for free in most of our premium restaurants! Plus, they'll get one free evening at the Night Owls club, so you can enjoy some well-earned "us time".