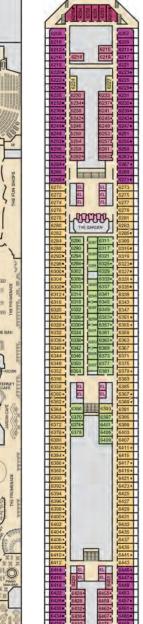

# **STATEROOM**

YOUR

Vacation's the perfect time to do things your way and Carnival has a special stateroom to match! Big, fun families or relaxation enthusiasts alike can cruise with customized staterooms that put their unique preferences front-and-center. And, with all of Carnival's perks in every room, you are in for a comfy, relaxing stay!

# **SUITES**

Get all the comforts of home and more, with absolutely none of the hassles. In your spacious suite with its own balcony, there's plenty of room to put your feet up and relax. And, since your suite gives you VIP status, you're the priority when it comes to getting on and off the ship, plus you'll have access to exclusive amenities, making this the ultimate way to cruise.

# **BALCONY STATEROOMS**

With a balcony stateroom, you're only steps away from your own personal outdoor oasis. Designed for maximum sea breeze and the most stunning views.

Fully accessible and modified staterooms are available on all Carnival ships for guests who have a mobility disability or a disability that requires the use of the accessibility features provided in those staterooms. For additional information, please contact specialneeds@carnival.com or call us at 800.438.6744 ext. 70025. Stateroom category, configuration and amenities may vary by ship. The staterooms listed are considered unobstructed, please check the ship specific deck plan or contact your Travel Agent for detailed stateroom descriptions before booking.

# **OCEAN VIEW STATEROOMS**

All the comfort you can expect from our staterooms, with the added luxury of a spectacular ocean view. From sunrise to sunset, you can gaze out the window and enjoy vistas you simply won't find anywhere on land.

# **INTERIOR STATEROOMS**

The most affordable way to experience all the excitement without cutting corners on comfort. Full private bathroom, complimentary 24-hour room service and our famous comfy linens make this the perfect spot to curl up after a long day's fun.