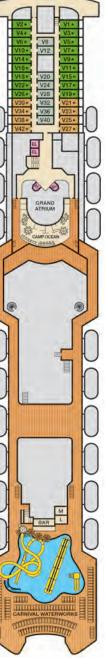

#### **CARNIVAL HORIZON™**

#### **7 DAY EUROPE**

| DAY | PORT                           | ARRIVE  | DEPART  |
|-----|--------------------------------|---------|---------|
| 1   | Barcelona, Spain               |         | 5:00 pm |
| 2   | "Fun Day" at sea               |         |         |
| 3   | Cagliari (Sardinia), Italy     | 7:00 am | 3:30 pm |
| 4   | Naples (Capri/Pompeii), Italy  | 7:00 am | 7:00 pm |
| 5   | Rome (Civitavecchia), Italy    | 7:00 am | 8:00 pm |
| 6   | Livorno (Florence/Pisa), Italy | 7:00 am | 7:00 pm |
| 7   | Marseilles (Provence), France  | 9:00 am | 6:00 pm |
| 8   | Barcelona, Spain               | 6:00 am |         |
|     |                                |         |         |

#### eparture Date

2018: Apr 15, 22