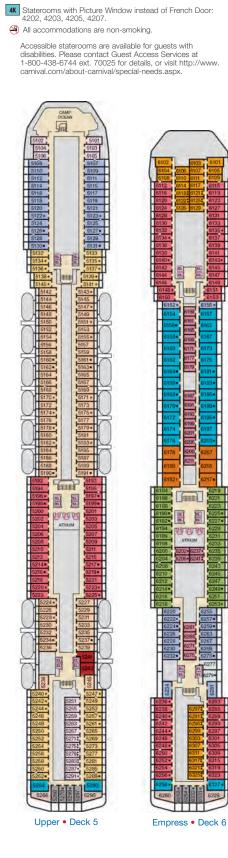

# **BALCONY STATEROOMS**

With a balcony stateroom, you're only steps away from your own personal outdoor oasis. Designed for maximum sea breeze and the most stunning views.

Fully accessible and modified staterooms are available on all Carnival ships for guests who have a mobility disability or a disability that requires the use of the accessibility features provided in those staterooms. For additional information, please contact specialneeds@carnival.com or call us at 800.438.6744 ext. 70025. Stateroom category, configuration and amenities may vary by ship. The staterooms listed are considered unobstructed, please check the ship specific deck plan or contact your Travel Agent for detailed stateroom descriptions before booking.

# **OCEAN VIEW STATEROOMS**

All the comfort you can expect from our staterooms, with the added luxury of a spectacular ocean view. From sunrise to sunset, you can gaze out the window and enjoy vistas you simply won't find anywhere on land.

# **INTERIOR STATEROOMS**

The most affordable way to experience all the excitement without cutting corners on comfort. Full private bathroom, complimentary 24-hour room service and our famous comfy linens make this the perfect spot to curl up after a long day's fun.