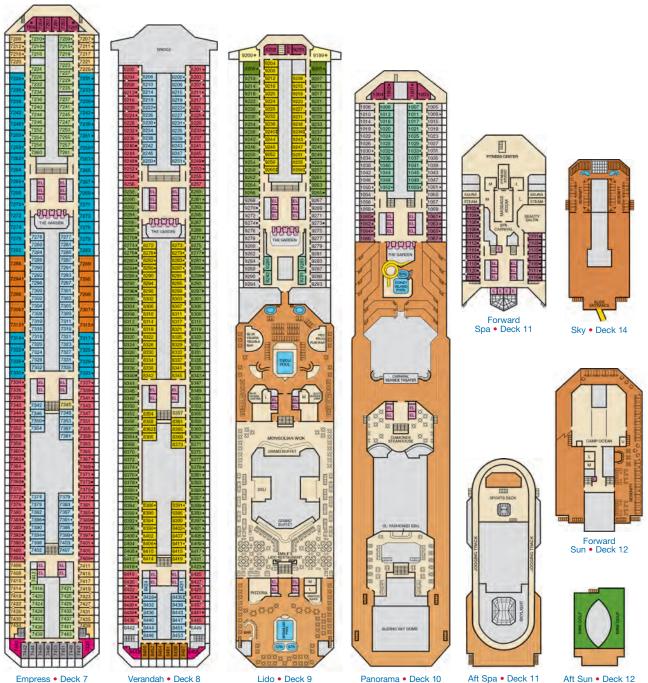

# **STATEROOM**

YOUR

Vacation's the perfect time to do things your way and Carnival has a special stateroom to match! Big, fun families or relaxation enthusiasts alike can cruise with customized staterooms that put their unique preferences front-and-center. And, with all of Carnival's perks in every room, you are in for a comfy, relaxing stay!

# **SUITES**

Get all the comforts of home and more, with absolutely none of the hassles. In your spacious suite with its own balcony, there's plenty of room to put your feet up and relax. And, since your suite gives you VIP status, you're the priority when it comes to getting on and off the ship, plus you'll have access to exclusive amenities, making this the ultimate way to cruise.

# **BALCONY STATEROOMS**

With a balcony stateroom, you're only steps away from your own personal outdoor oasis. Designed for maximum sea breeze and the most stunning views.

Fully accessible and modified staterooms are available on all Carnival ships for guests who have a mobility disability or a disability that requires the use of the accessibility features provided in those staterooms. For additional information, please contact specialneeds@carnival.com or call us at 800.438.6744 ext. 70025. Stateroom category, configuration and amenities may vary by ship. The staterooms listed are considered unobstructed, please check the ship specific deck plan or contact your Travel Agent for detailed stateroom descriptions before booking.

# **OCEAN VIEW STATEROOMS**

All the comfort you can expect from our staterooms, with the added luxury of a spectacular ocean view. From sunrise to sunset, you can gaze out the window and enjoy vistas you simply won't find anywhere on land.

# **INTERIOR STATEROOMS**

The most affordable way to experience all the excitement without cutting corners on comfort. Full private bathroom, complimentary 24-hour room service and our famous comfy linens make this the perfect spot to curl up after a long day's fun.