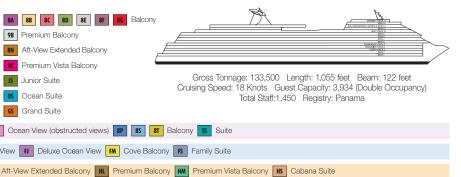

# **CARNIVAL HORIZON™**

Ship Class: Vista Class

Gross tonnage: 133,500

Sets sail: April 2018

# **SUITES**

Get all the comforts of home and more, with absolutely none of the hassles. In your spacious suite with its own balcony, there's plenty of room to put your feet up and relax. And, since your suite gives you VIP status, you're the priority when it comes to getting on and off the ship, plus you'll have access to exclusive amenities, making this the ultimate way to cruise.

# **BALCONY STATEROOMS**

With a balcony stateroom, you're only steps away from your own personal outdoor oasis. Designed for maximum sea breeze and the most stunning views.

Fully accessible and modified staterooms are available on all Carnival ships for guests who have a mobility disability or a disability that requires the use of the accessibility features provided in those staterooms. For additional information, please contact specialneeds@carnival.com or call us at 800.438.6744 ext. 70025. Stateroom category, configuration and amenities may vary by ship. The staterooms listed are considered unobstructed, please check the ship specific deck plan or contact your Travel Agent for detailed stateroom descriptions before booking.

# **OCEAN VIEW STATEROOMS**

All the comfort you can expect from our staterooms, with the added luxury of a spectacular ocean view. From sunrise to sunset, you can gaze out the window and enjoy vistas you simply won't find anywhere on land.

# **INTERIOR STATEROOMS**

The most affordable way to experience all the excitement without cutting corners on comfort. Full private bathroom, complimentary 24-hour room service and our famous comfy linens make this the perfect spot to curl up after a long day's fun.