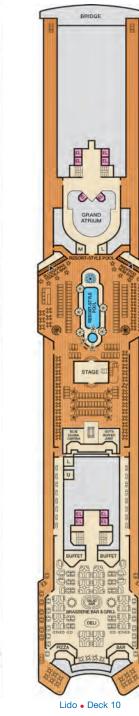

n Beds (convert to King) and 2 Upper Pullmans t 2 Twin Beds (convert to King) and Double Sofa Bed
- ♦ Stateroom with 2 Porthole Windows
- ★ Twin beds do not convert to a King Bed. U Unisex Wheelchair Accessible Restroom

Connecting staterooms (ideal for families and groups of friends) 🛞 All accommodations are non-smoking. Accessible staterooms are available for guests with

E8+

E62 E64 E66

E68 E70 E72 E74 E76 E78 E82 E82 E86 E90 E94 E94 E98 E102 E106 E110 E114

E118 E122 E126 E128 E130 E132 E136 E140 E144 E148 E152 E156 E160 E164 E166 E166 E168

GRAND ATFILIM PLAZA

disabilities. Please contact Guest Access Services at 1-800-438-6744 ext. 70025 for details, or visit http://www. carnival.com/about-carnival/special-needs.aspx.

STAGE

I

THE FUN SHOPS

E

Ш

乱 乱









### CATEGORIES







Gross Tonnage: 70,367 Length: 855 Feet Beam: 103 Feet Cruising Speed: 21 Knots Guest Capacity: 2,054 (Double Occupancy) Total Staff: 920 Registry: The Bahamas





Forward Sports • Deck 12



Aft Sports • Deck 12



### Deck Plan CARNIVAL LEGEND®

### ACCOMMODATIONS SYMBOL LEGEND

- $\star$  2 Twin Beds (convert to King) and Single Sofa Bed
- 2 Twin Beds (convert to King) and 1 Upper Pullman
- 2 Twin Beds (convert to King) and 2 Upper Pullmans
- t 2 Twin Beds (convert to King) and Double Sofa Bed





- 2 Twin Beds (convert to King), Single Sofa Bed and 1 Upper Pullman Connecting staterooms (ideal for families and groups of friends)
- U Unisex Wheelchair Accessible Restroom





10000

THE

Verandah • Deck 7



CATEGORIES



84 Deck plan configurations are subject to change. For the mo