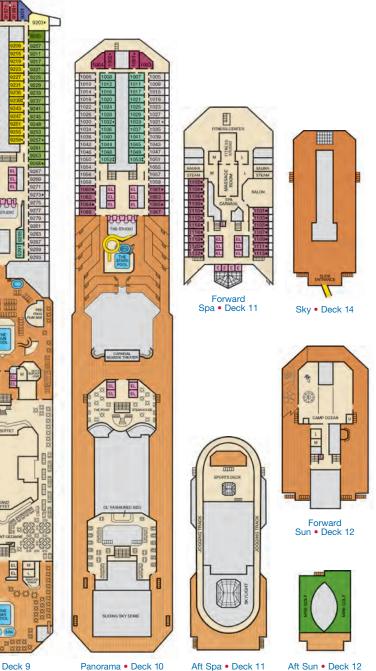

# **BALCONY STATEROOMS**

With a balcony stateroom, you're only steps away from your own personal outdoor oasis. Designed for maximum sea breeze and the most stunning views.

Fully accessible and modified staterooms are available on all Carnival ships for guests who have a mobility disability or a disability that requires the use of the accessibility features provided in those staterooms. For additional information, please contact specialneeds@carnival.com or call us at 800.438.6744 ext. 70025. Stateroom category, configuration and amenities may vary by ship. The staterooms listed are considered unobstructed, please check the ship specific deck plan or contact your Travel Agent for detailed stateroom descriptions before booking.