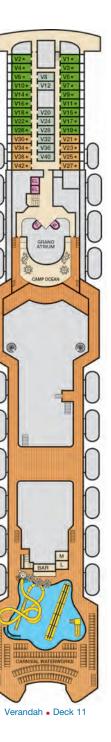

# CAMP OCEAN<sup>TM</sup>

At **Camp Ocean™**, 2-11 year-olds stay busy, keep active and have fun as they enjoy ocean-themed activities in age-based groups. Ages 2-5 become **Penguins™** and engage in activities like Musical Icebergs and Ocean Bingo. Ages 6-8 are the way-cool **Stingrays**<sup>™</sup>, enjoying a Pirate Game Night, making sea salt art or even designing their own aquarium. Ages 9-11, the **Sharks**™, have fun with activities like Marine Life Trivia, creating a giant ocean mural, Ocean Origami and Catch the Fish!