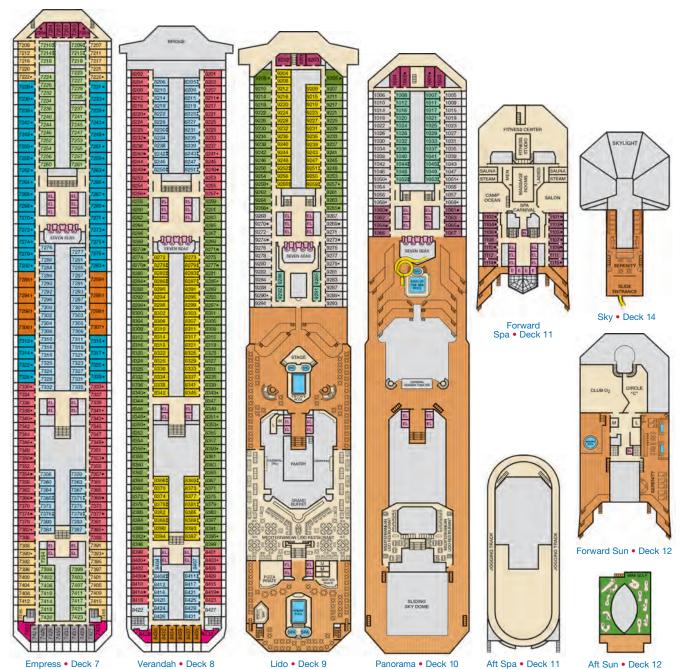

# **BALCONY STATEROOMS**

With a balcony stateroom, you're only steps away from your own personal outdoor oasis. Designed for maximum sea breeze and the most stunning views.

Fully accessible and modified staterooms are available on all Carnival ships for guests who have a mobility disability or a disability that requires the use of the accessibility features provided in those staterooms. For additional information, please contact specialneeds@carnival.com or call us at 800.438.6744 ext. 70025. Stateroom category, configuration and amenities may vary by ship. The staterooms listed are considered unobstructed, please check the ship specific deck plan or contact your Travel Agent for detailed stateroom descriptions before booking.