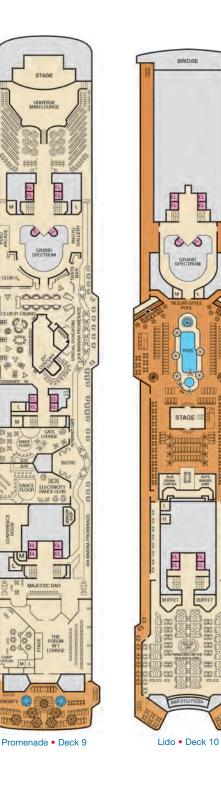

# **ONBOARD ACTIVITIES DAY & NIGHT**

- Serenity Adult-Only Retreat<sup>™</sup>  $\checkmark$
- Clubs, bars and lounges including karaoke, dance lessons and more
- $\checkmark$ Spectacular production shows and entertainment
- $\checkmark$ Live music
- $\checkmark$ Comedy acts
- Fitness center and outdoor jogging track  $\checkmark$
- Pools, whirlpools and kids wading pools  $\checkmark$
- Carnival WaterWorks™  $\checkmark$
- Mini golf, basketball, volleyball and dodgeball court,  $\checkmark$ ping-pong, pool and foosball
- Library  $\checkmark$
- Carnival's Dive-in Theater
- Poolside activities and entertainment

# 

The ship never feels bigger or more exciting than when you're choosing where to go out at night. From fun apothecarystyle mixology and a laugh-filled sing-along, to laid-back Caribbean vibes or south-of-the-border flavors and beats, it's not a question of "where will we go", but "how will we fit it all in?" And thanks to Cheers!, our great, all-inclusive bar package, you can enjoy the ease of one flat price for drinks throughout your cruise. Another thing to raise a glass to!

# **ROLL WITH IT**

Ready to give Lady Luck a whirl? Whether it's blackjack, poker, craps, roulette, bingo, slot machines or tournaments – be sure to pack your competitive streak because your chance to win big sails along with you at a Carnival Casino.\* And located right off the casino floor, the **Casino Bar** serves up your favorite cocktails, beer and wine, making it the perfect spot to celebrate!

## **GET IN ON THE ACTION**

**SportSquare**<sup>™</sup> puts the fun in fitness with **SkyRide**<sup>®</sup>, our exclusive bike ride in the sky and **SkyCourse™**, the ropes course challenge - 150 feet above sea level! Add dodgeball, basketball and volleyball, plus mini-golf, pool, foosball and exercise equipment - this space is an action lover's dream come true. And hey, how about that gym on top of the ship? Great idea! Come and work out at **SkyFitness** featuring a wide range of exercise equipment, stationary bicycles, elliptical and rowing machines, punching bags, a weight training area and a six-station Vita exercise course. Or get your daily exercise fix on the padded, 800-foot **Jogging Track** – while enjoying a great sea breeze and the greatest view.