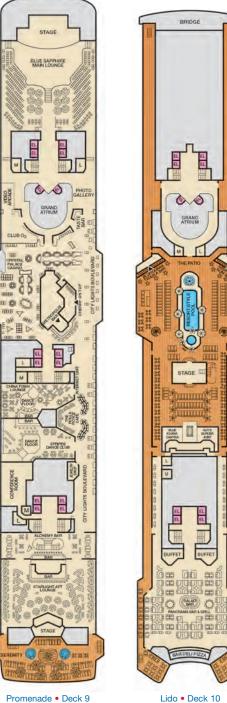

田

E

I I

Upper • Deck 6

EL EL

E E

**"** 

U3+ U7+ U15+ U15+

8A 8B 8C 8D Balcony Staterooms: Beds do not convert to King when both Upper Pullmans in use.

Accessible staterooms are available for guests with disabilities. Please contact Guest Access Services at 1-800-438-6744 ext. 70025 for details, or visit http://www. carnival.com/about-carnival/special-needs.aspx

# E52 E56 8 乱 E65 GRAND SPECTRUM PLAZA GRAND SPECTRUM PLAZA ANS INTERNET CAFE 0 E107 E111 E117 E121 E125 E129 日. 日. 日. TH H E138 E142 E146 E150 E154 E158 E162 EL EL E -184 88 E 111 96 E 183 204 E Empress • Deck 7



Atlantic • Deck 8

#### CATEGORIES 1A Interior Upper/Lower PT Porthole

**4A 4B 4C 4D 4E 4I** Interior

8A 8B 8C 8D Balcony

STAGE

00 「日本の書」

EL L EL

MH

DANCE

PLOOR

LOUNGE

6C 6D 6E Ocean View

6B

6A





Promenade • Deck 9







Gross Tonnage: 70,367 Length: 855 Feet Beam: 103 Feet Cruising Speed: 21 Knots Guest Capacity: 2,056 (Double Occupancy) Total Staff: 920 Registry: Panama



Verandah • Deck 11



Sports • Deck 12



Aft Sports • Deck 12



Sun • Deck 14

# Deck Plan CARNIVAL ELATION®

#### **ACCOMMODATIONS SYMBOL LEGEND**

- ★ 2 Twin Beds (convert to King) and Single Sofa Bed
- 2 Twin Beds (convert to King) and 1 Upper Pullman
- 2 Twin Beds (convert to King), 1 Lower Pullman, and
- 1 Upper Pullman 2 Twin Beds (convert to King) and 2 Upper Pullmans
- Connecting staterooms (ideal for families and groups of friends) ★ Twin beds do not convert to a King Bed.

t 2 Twin Beds (convert to King) and Double Sofa Bed

U Unisex Wheelchair Accessible Bestroom

Stateroom with 2 Porthole Windo