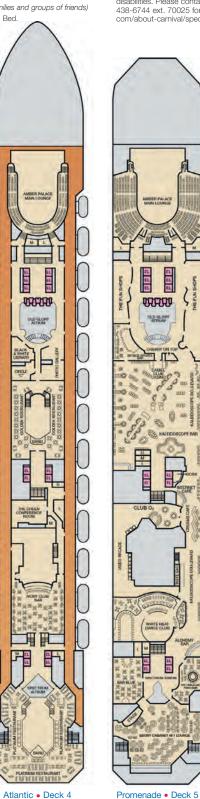

# **BALCONY STATEROOMS**

With a balcony stateroom, you're only steps away from your own personal outdoor oasis. Designed for maximum sea breeze and the most stunning views.

Fully accessible and modified staterooms are available on all Carnival ships for guests who have a mobility disability or a disability that requires the use of the accessibility features provided in those staterooms. For additional information, please contact specialneeds@carnival.com or call us at 800.438.6744 ext. 70025. Stateroom category, configuration and amenities may vary by ship. The staterooms listed are considered unobstructed, please check the ship specific deck plan or contact your Travel Agent for detailed stateroom descriptions before booking.

# **OCEAN VIEW STATEROOMS**

All the comfort you can expect from our staterooms, with the added luxury of a spectacular ocean view. From sunrise to sunset, you can gaze out the window and enjoy vistas you simply won't find anywhere on land.

# **INTERIOR STATEROOMS**

The most affordable way to experience all the excitement without cutting corners on comfort. Full private bathroom, complimentary 24-hour room service and our famous comfy linens make this the perfect spot to curl up after a long day's fun.