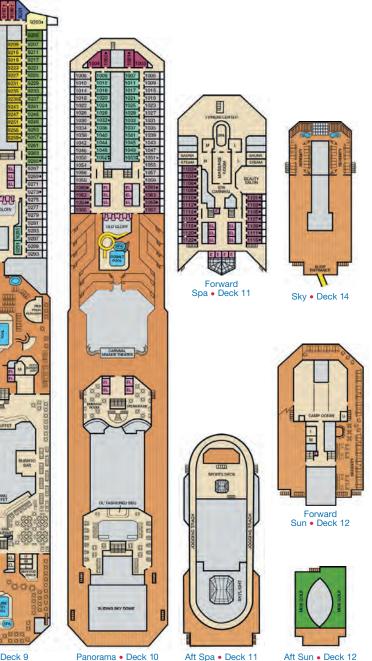

Kaleid-0-Slide™

Carnival's

14

**NBOARD** 

## **GET IN ON THE ACTION**

**SportSquare**<sup>™</sup> puts the fun in fitness with **SkyRide**<sup>®</sup>, our exclusive bike ride in the sky and **SkyCourse™**, the ropes course challenge - 150 feet above sea level! Add dodgeball, basketball and volleyball, plus mini-golf, pool, foosball and exercise equipment - this space is an action lover's dream come true. And hey, how about that gym on top of the ship? Great idea! Come and work out at **SkyFitness** featuring a wide range of exercise equipment, stationary bicycles, elliptical and rowing machines, punching bags, a weight training area and a six-station Vita exercise course. Or get your daily exercise fix on the padded, 800-foot **Jogging Track** – while enjoying a great sea breeze and the greatest view.

# **MAKE YOUR OWN PERFECT SPLASH**

With more than just one pool to choose from, whether you want to splash about, dip in, go for a swim or just lounge poolside you'll find the spot you love. Find yourself chilling and enjoying the relaxing benefits of a Whirlpool - there's several onboard. With a sea breeze and ocean view, it could even be hard to tear yourself away! And when you're all relaxed and ready for more fun, our many waterslides are bound to keep you entertained.

# **STAY COOL!**

Get cool and head over to **WaterWorks™**.<sup>1</sup> Carnival's onboard waterpark. First up, there is **Twister Waterslide™** – one of the fastest, twistiest rides you'll ever find. Speedway Splash™ features hundreds of feet of racing action. **DrainPipe™** ends with one major swirl while **PowerDrencher™** takes soaking seriously! And don't miss the all-new Kaleid-O-Slide™... this raft slide – for one or two - takes speedy-good times to the next level.

# **STARS LIKE YOU'VE NEVER SEEN BEFORE**

At the end of the day, pull up your poolside lounge chair, or even jump in the pool itself... and watch a movie on our massive screen at Dive-In Movies or Carnival's Seaside Theater. You'll enjoy the most recent blockbusters from categories like Comedy, Action & Adventure and Date Night. So make yourself comfortable, and experience the magic of watching the stars on screen, while the real ones twinkle high above you!

# **MAKE IT ALL ABOUT YOU!**

You know what one of our favorite things is on board? You! So head over to a worry-free, kid-free zone at our Serenity **Adult-Only Retreat**<sup>™</sup> – designed with all the necessary features to create the perfect tranquil "getaway within your getaway."

# FEE Sincredible

When you're on vacation, you want to feel incredible. So treat yourself! Along with everything else, your ship's a relaxing, rejuvenating haven. Re-boot and re-charge with a fitness class. Or for total bliss and tranquility, visit our Spa - with premium therapies like hot stone massages, aromatherapy and full-body wraps, every last inch of stress will sail away.

# **MASSAGES**\*

Come on down to our onboard spa for amazing massages we've got everything covered. From seaweed to herbal wraps and bamboo to hot stones, there's no doubt about it - you're going to feel luxuriously indulged!

# **FITNESS**

Be good to your body at our onboard Fitness Center. The selection of Fitness Classes includes yoga, pilates, indoor cycling and even boot camp! Whether you want to keep up a fitness routine or try something new, there's a class (or even a personal trainer) that'll get you the workout you want and the instruction you need to feel the benefits.

# HAIR & BEAUTY SALON\*

You might be at sea, but that doesn't mean your hair and nails won't be in top condition. Thanks to our onboard salon, you can swing by any time and be pampered to the max. We even offer teeth whitening, so you'll be looking even more gorgeous day and night.

# **FACIALS**\*

One of the best ways to put a smile on your face is with a soothing and refreshing facial. Whichever type of treatment you go for you're in for a luxurious, pampering experience. Afterwards, you won't just be feeling like a million dollars – your skin will also be looking its radiant best!

# **MEN'S SERVICES**\*

Hey guys! Why let the ladies have all the perks? Pump up your feel-good factor too. Get a close, barbershop-style shave – why not pair it with a facial to recharge your skin's vitality? A cruise is also a great time to shake things up on top. Rock a new hairstyle, get rid of those grays... or just get a trim. Or why not take your onboard relaxation to a whole new level, with a massage? It's only fair.

# ZSPA<sup>TM</sup>\*

CLOUD 9 SPA™\*

Our thermal suites are dedicated relaxation zones - with different climates! Lounge any aches away in the dry heat of the Laconium or soak up the soothing moisture in the air of the Oriental or Aroma Steambaths. In the waters of the Thalassotherapy Pool, jets of sea-water will massage and invigorate as you relax and absorb all the beneficial trace elements the ocean provides. Your nirvana awaits...