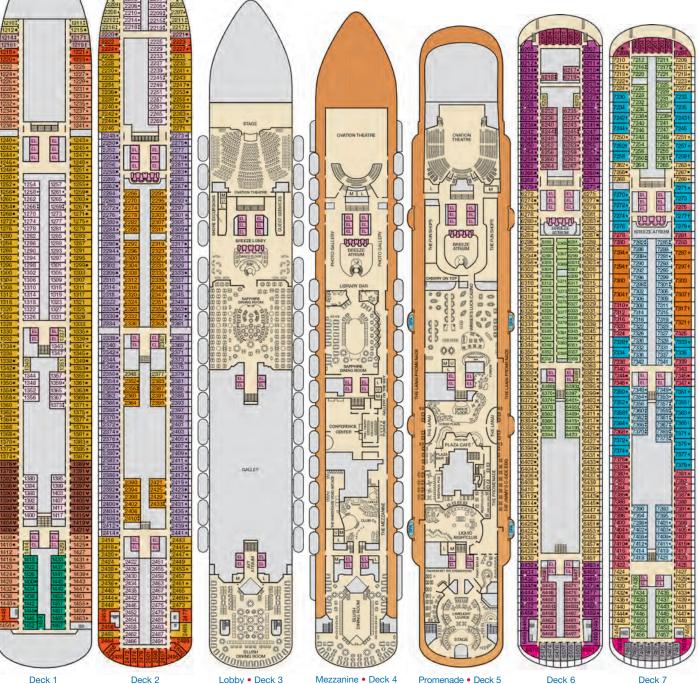

# **BALCONY STATEROOMS**

With a balcony stateroom, you're only steps away from your own personal outdoor oasis. Designed for maximum sea breeze and the most stunning views.

Fully accessible and modified staterooms are available on all Carnival ships for guests who have a mobility disability or a disability that requires the use of the accessibility features provided in those staterooms. For additional information, please contact specialneeds@carnival.com or call us at 800.438.6744 ext. 70025. Stateroom category, configuration and amenities may vary by ship. The staterooms listed are considered unobstructed, please check the ship specific deck plan or contact your Travel Agent for detailed stateroom descriptions before booking.