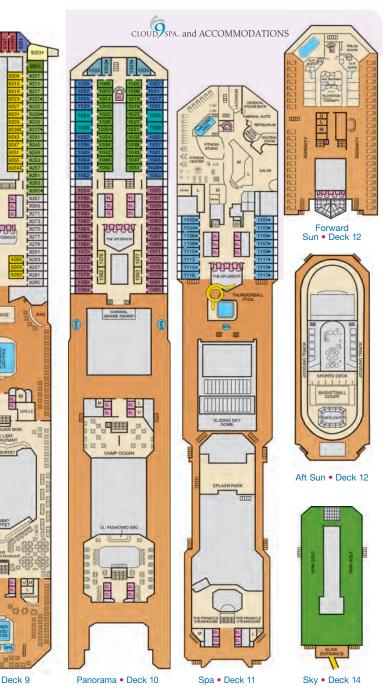

# **STATEROOM**

YOUR

Vacation's the perfect time to do things your way and Carnival has a special stateroom to match! Big, fun families or relaxation enthusiasts alike can cruise with customized staterooms that put their unique preferences front-and-center. And, with all of Carnival's perks in every room, you are in for a comfy, relaxing stay!

- ✓ Convenient 24-hour room service
- ✓ Personalized stateroom service
- ✓ Soft, cozy linens (Carnival Comfort Collection®)
- ✓ Nightly turndown service
- ✓ Plenty of closet and drawer space
- ✓ Private bathroom and shower
- ✓ Television
- ✓ Individual climate control
- ✓ Telephone
- ✓ Personal safe for valuables

# **FAMILY HARBOR STATEROOMS & SUITES**

Our brand-new family rooms are a home-away-from-home, with everything you need to stretch out and relax. You'll get exclusive access to the Family Harbor Lounge, with breakfast in the morning, a 24-hour snack service, board games, family movies, video games and more. As you explore the rest of the ship, the benefits don't stop – the kids can eat for free in most of our premium restaurants! Plus, they'll get one free evening at the Night Owls club, so you can enjoy some well-earned "us time".

# **HAVANA STATEROOMS & SUITES**

Step into your **Havana Stateroom\*** and you'll feel you're on an exclusive island resort. But unlike most spots on land, you're never far from the ocean... or from the **Havana Bar**, pool and club, where you'll enjoy exclusive private access throughout the day. Tropics-inspired **Havana Cabanas** feature suites with private outdoor patios – with lounge chairs and hammocks – that face the Lanai ocean-air outdoor promenade with its magnificent sea views.

# **CLOUD 9 SPA™ STATEROOM & SUITES**

Where does the Spa end and your room begin? Unwind in total tranquility with beautiful décor, branded robe and slippers, luxury toiletries and our cozy linen. Your Cloud 9 Spa™ Stateroom comes with private Spa access, unlimited use of thermal suites and Thalassotherapy pool, free fitness classes, priority Spa reservations and exclusive discounts on treatments.

# **SUITES**

Get all the comforts of home and more, with absolutely none of the hassles. In your spacious suite with its own balcony, there's plenty of room to put your feet up and relax. And, since your suite gives you VIP status, you're the priority when it comes to getting on and off the ship, plus you'll have access to exclusive amenities, making this the ultimate way to cruise.

# **BALCONY STATEROOMS**

With a balcony stateroom, you're only steps away from your own personal outdoor oasis. Designed for maximum sea breeze and the most stunning views.

Fully accessible and modified staterooms are available on all Carnival ships for guests who have a mobility disability or a disability that requires the use of the accessibility features provided in those staterooms. For additional information, please contact specialneeds@carnival.com or call us at 800.438.6744 ext. 70025. Stateroom category, configuration and amenities may vary by ship. The staterooms listed are considered unobstructed, please check the ship specific deck plan or contact your Travel Agent for detailed stateroom descriptions before booking.

# **OCEAN VIEW STATEROOMS**

All the comfort you can expect from our staterooms, with the added luxury of a spectacular ocean view. From sunrise to sunset, you can gaze out the window and enjoy vistas you simply won't find anywhere on land.

# **INTERIOR STATEROOMS**

The most affordable way to experience all the excitement without cutting corners on comfort. Full private bathroom, complimentary 24-hour room service and our famous comfy linens make this the perfect spot to curl up after a long day's fun.