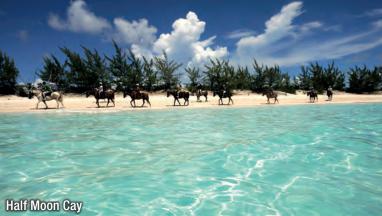

# HALF MOON CAY

Be an island castaway in The Bahamas when your Half Moon Cay cruise anchors in Little San Salvador's beautiful blue-green bay. Sway in the sweet breezes to the rhythms of calypso on this tropical island hideaway where you can play in the turquoise seas, ride horseback on powdery white sand, and encounter silkysmooth stingrays. If your vacation dreams include an experience of island serenity, Half Moon Cay is a must!

#### Half Moon Cav

Sail, swim or snorkel the shallow blue-green Atlantic.

Ride horseback along the sea's edge on Half Moon Cay cruises.

Feel the velvety touch of a stingray's wings in Stingray Cove.